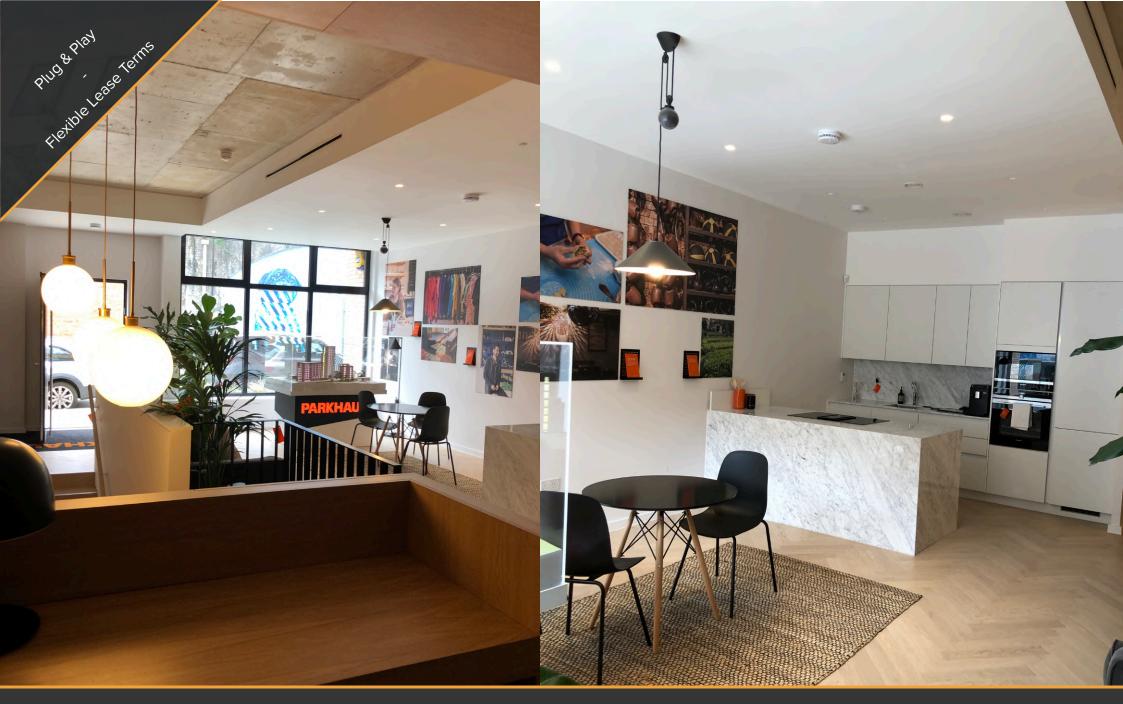

#### **DESCRIPTION**

The development is based in the heart of London Fields, offering a unique working environment in one of the most exciting, up and coming locations in London. The building benefits from a reception and concierge, kitchen facilities, shower and locker facilities, changing room and bike store.

The available space was previously a show suite for the development and is fitted with a kitchenette on the ground floor, and a cinema room on the lower ground.

## **AMENITIES**

- Concierge
- Kitchen
- Shower facilities
- · Changing room
- Lockers
- Bike store
- CCTV
- Excellent natural light
- · Self contained unit
- High quality fit out