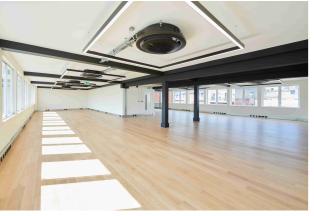

### DESCRIPTION

This spacious accommodation is located on the 3rd floor and is offered as a plug and play solution. The space is all open plan and benefits from excellent natural light and comfort cooling. The tenant will have access to a shower and car parking (separate arrangement) on the ground floor. The space can be made available as a lease or a fully managed office, direct from the landlord.

## **AMENITIES**

- Fibre (up to 100Mbs)
- Plug & Play
- · Perimeter trunking
- Comfort Cooling
- · LED lighting
- · Secondary glazing
- Kitchenette
- Suspended ceilings
- Bike racks
- Car parking (by seperate arrangement)
- Shower
- Passenger lift (6 persons)
- · Reception area
- · Entry phone system
- 24 hour access
- EPC-TBC