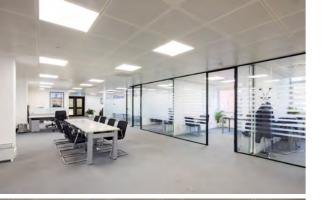

#### DESCRIPTION

Ideally located on the popular Sloane Street, Knowlsey House is a modern, open plan office space flooded by natural light. The space is located on the third floor, accessible via lift, and boasts amenities such as a private terrace, air conditioning, board room and 3 meeting rooms. The well appointed space also features a kitchenette, a waiting area and suspended ceilings.

### **AMENITIES**

- Air Conditioning
- Private terrace
- Fitted kitchenette
- · Private offices
- · Meeting room and Board room
- Suspended ceiling
- · Waiting/reception area
- · Excellent natural light
- · Open plan
- Passenger lift
- · Entry phone system