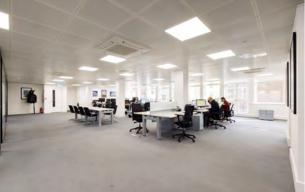

#### DESCRIPTION

Ideally located on the popular Sloane Street, Knowlsey House is a modern, open plan office space flooded by natural light. The space is located on the third floor, accessible via lift, and boasts amenities such as a private terrace, air conditioning, board room and 3 meeting rooms. The well appointed space also features a kitchenette, a waiting area and suspended ceilings.

### **AMENITIES**

- Air Conditioning
- Private terrace
- Fitted kitchenette
- · Private offices
- · Meeting room and Board room
- Suspended ceiling
- · Waiting/reception area
- · Excellent natural light
- · Open plan
- Passenger lift
- · Entry phone system