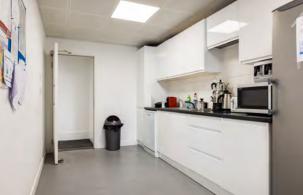

#### DESCRIPTION

Ideally located on the popular Sloane Street, Knowlsey House is a modern, open plan office space flooded by natural light. The space is located on the third floor, accessible via lift, and boasts amenities such as a private terrace, air conditioning, board room and 3 meeting rooms. The well appointed space also features a kitchenette, a waiting area and suspended ceilings.

### **AMENITIES**

- Air Conditioning
- Private terrace
- Fitted kitchenette
- · Private offices
- · Meeting room and Board room
- Suspended ceiling
- · Waiting/reception area
- · Excellent natural light
- · Open plan
- Passenger lift
- · Entry phone system