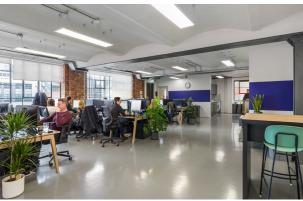

## **AMENITIES**

- Newly refurbished
- Fully fitted office with 50 workstations
- Air conditioning
- · Openable large windows
- · Bespoke fit-out
- · Cement flooring
- · LED strip lighting
- Excellent natural light
- · Perimeter trunking
- · Demised WCs

- Showers
- Fitted kitchenette
- · Meeting rooms & break out areas
- · Furniture available
- Outdoor area
- DDA Compliant
- 24 Hour access
- EPC Upon Request

Lift access

River Walbro

Rupert Searle

07803 749 286 rs@theworkplacecompany.co.uk