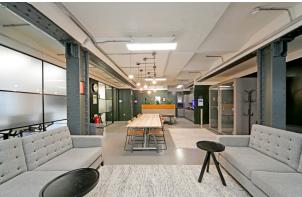

## **DESCRIPTION**

This newly refurbished historic tea warehouse is set in the heart of London's, popular Southbank. The 3rd floor is available as a whole, on a fully managed basis. The current fit out can be customized to suit any requirement.

## **AMENITIES**

- Newly refurbished
- Fully fitted office with 50 workstations
- Air conditioning
- · Openable large windows
- · Bespoke fit-out
- · Cement flooring
- · LED strip lighting
- Excellent natural light
- · Perimeter trunking
- · Demised WCs

- Showers
- Fitted kitchenette
- · Meeting rooms & break out areas
- · Furniture available
- Outdoor area
- DDA Compliant
- 24 Hour access
- EPC Upon Request

Lift access

River Walbro

Rupert Searle

07803 749 286 rs@theworkplacecompany.co.uk