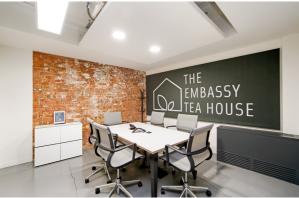

## **AMENITIES**

- Newly refurbished
- Fully fitted office with 50 workstations
- Air conditioning
- · Openable large windows
- · Bespoke fit-out
- · Cement flooring
- · LED strip lighting
- Excellent natural light
- · Perimeter trunking
- · Demised WCs

- Showers
- Fitted kitchenette
- · Meeting rooms & break out areas
- · Furniture available
- Outdoor area
- DDA Compliant
- 24 Hour access
- EPC Upon Request

Lift access

River Walbro

Rupert Searle

07803 749 286 rs@theworkplacecompany.co.uk