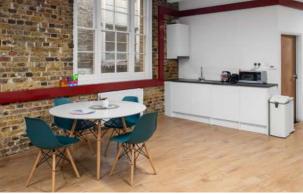

#### **DESCRIPTION**

The accommodation provides a quirky and fully fitted office space within an attractive Victorian building. The office suite benefits from comfort cooling, demised WC and a beautiful wooden floor throughout.

# **AMENITIES**

- Comfort cooling
- Wooden flooring
- Exposed Brickwork
- Perimeter trunking
- Fitted kitchen
- Demised WC

- Excellent natural light
- Generous floor to ceiling height
- Passenger lift
- Video entry phone
- 24 hour access