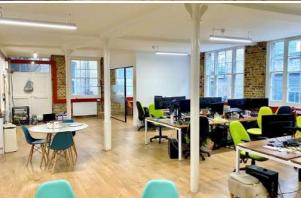

#### **DESCRIPTION**

The accommodation provides a quirky and fully fitted office space within an attractive Victorian building. The office suite benefits from comfort cooling, demised WC and a beautiful wooden floor throughout.

# **AMENITIES**

- Comfort cooling
- Wooden flooring
- Exposed Brickwork
- Perimeter trunking
- Fitted kitchen
- Demised WC

- Excellent natural light
- Generous floor to ceiling height
- Passenger lift
- Video entry phone
- 24 hour access