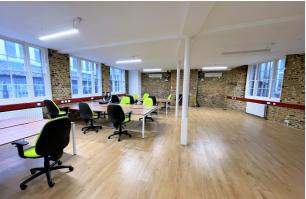

#### **DESCRIPTION**

The accommodation provides a quirky and fully fitted office space within an attractive Victorian building. The office suite benefits from comfort cooling, demised WC and a beautiful wooden floor throughout.

# **AMENITIES**

- Comfort cooling
- Wooden flooring
- Exposed Brickwork
- Perimeter trunking
- Fitted kitchen
- Demised WC

- Excellent natural light
- Generous floor to ceiling height
- Passenger lift
- Video entry phone
- 24 hour access