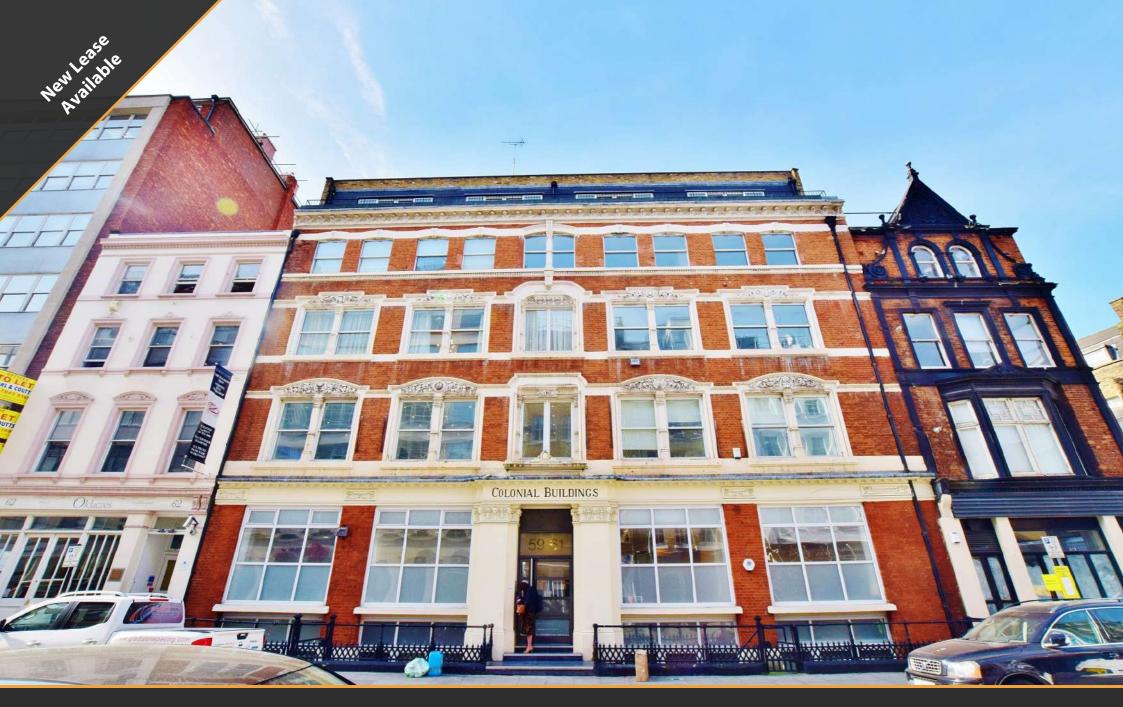

# **COLONIAL BUILDINGS**

THE WORKPLACE CO.

#### **DESCRIPTION**

The accommodation provides a quirky and fully fitted office space within an attractive Victorian building. The office suite benefits from comfort cooling, demised WC and a beautiful wooden floor throughout.