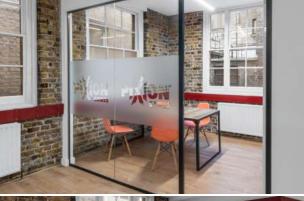

#### **DESCRIPTION**

The accommodation provides a quirky and fully fitted office space within an attractive Victorian building. The office suite benefits from comfort cooling, demised WC and a beautiful wooden floor throughout.

# **AMENITIES**

- Comfort cooling
- Wooden flooring
- Exposed Brickwork
- Perimeter trunking
- Fitted kitchen
- Demised WC

- Excellent natural light
- Generous floor to ceiling height
- Passenger lift
- Video entry phone
- 24 hour access