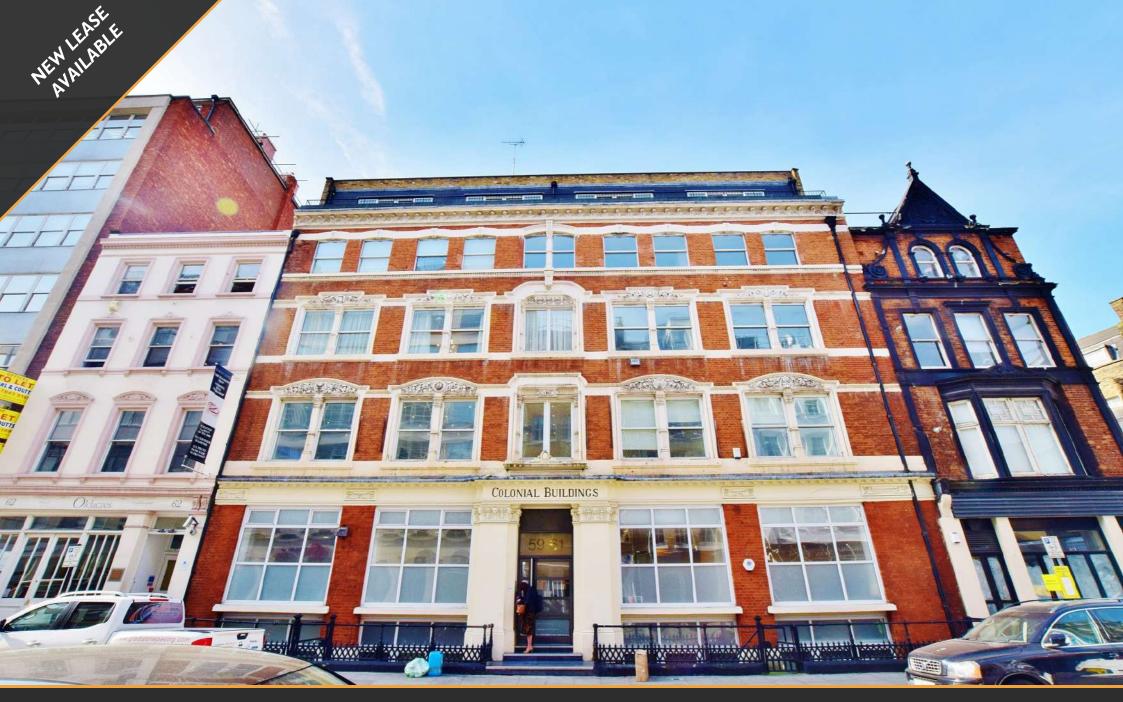

# COLONIAL BUILDINGS

59-61 Hatton Garden, EC1N 8LS

#### DESCRIPTION

The accommodations provide some quirky and fully fitted office spaces within an attractive Victorian building. The office suites benefit from comfort cooling, demised WC and a beautiful wooden floor throughout.