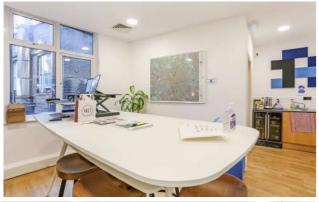

#### DESCRIPTION

The accommodations provide some quirky and fully fitted office spaces within an attractive Victorian building. The office suites benefit from comfort cooling, demised WC and a beautiful wooden floor throughout.

#### AMENITIES

- Comfort cooling
- Wooden flooring
- Perimeter trunking
- Fitted kitchen
- Demised WC
- Excellent natural light
- Generous floor to ceiling height
- Passenger lift
- Video entry phone
- 24 hour access