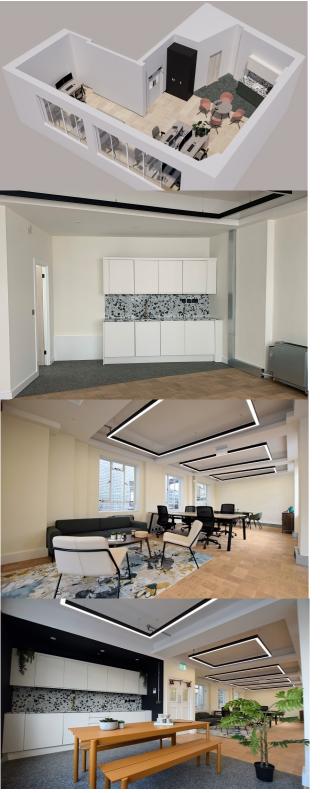

#### **AMENITIES**

- 100Mbps upload/download + backup line
- · Fully fitted option
- High ceilings
- Excellent natural ligh
- · Perimeter trunking
- Newly refurbished
- · Central heating
- EPC-C

- LED lighting
- Wood flooring
- Kitchenette
- Shower (ground floor)
- Passenger lift
- 24 hour access

#### **AVAILABILITY**

| FLOOR: | AREA<br>(SQFT) | RENT<br>(PER SQ FT) | BUSINESS RATES<br>(PER SQ FT) | SERVICE CHARGE<br>(PER SQ FT) | TOTAL COST<br>(PER ANNUM) | STATUS    |
|--------|----------------|---------------------|-------------------------------|-------------------------------|---------------------------|-----------|
| 1st    | 570            | £50.00              | £14.94                        | £6.97                         | £40,989                   | Available |