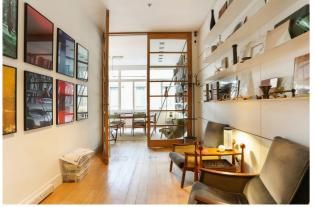

# **DESCRIPTION**

These bright office accommodations are located on the 1st, 2nd and 3rd Floor of a well located building, just a stone's throw away from Great Eastern Street. All three spaces benefit from good natural light, wooden flooring, WCs and kitchenettes. The property is being offered as a plug and play solution.

# **AMENITIES**

- Plug & Play
- Excellent natural light
- Wooden flooring
- Fully fitted
- Fitted kitchenette
- Demised WCs

- Good floor to ceiling height
- 24 hour access
- EPC Upon request