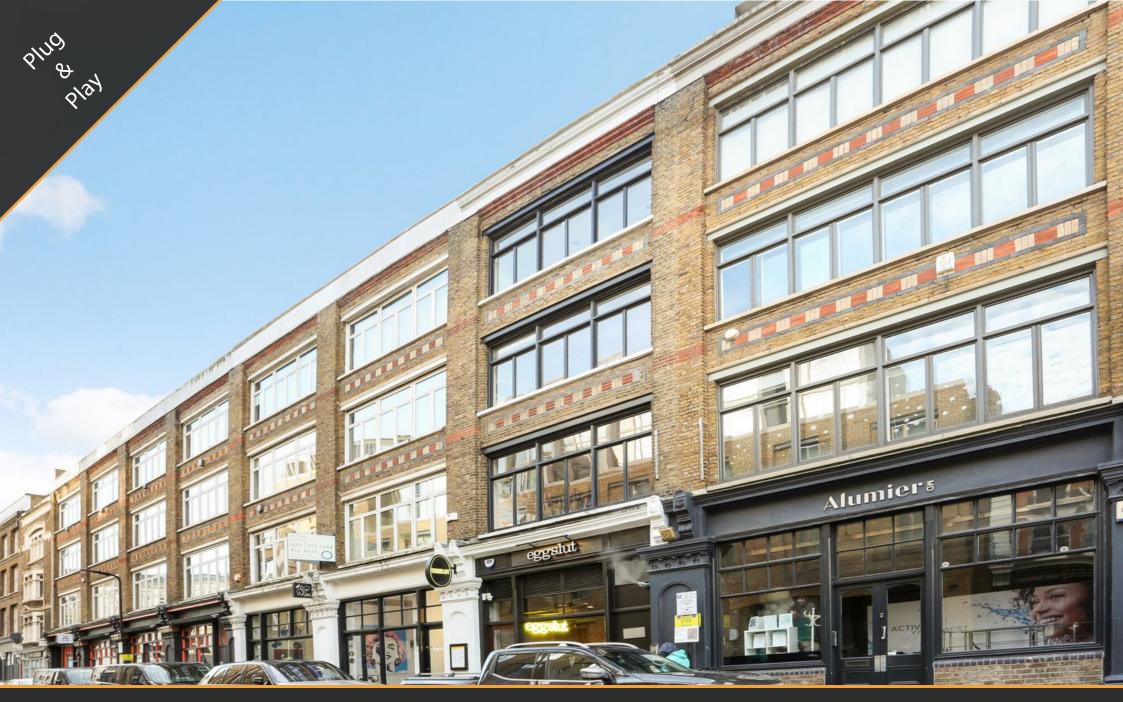

94 Leonard Street

THE WORKPLACE CO.

# **DESCRIPTION**

These bright office accommodations are located on the 1st, 2nd and 3rd Floor of a well located building, just a stone's throw away from Great Eastern Street. All three spaces benefit from good natural light, wooden flooring, WCs and kitchenettes. The property is being offered as a plug and play solution.

# **AMENITIES**

- Plug & Play
- Excellent natural light
- Wooden flooring
- Fully fitted
- Fitted kitchenette
- Demised WCs

- Good floor to ceiling height
- 24 hour access
- EPC Upon request