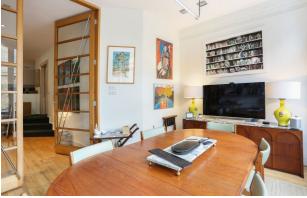

# **DESCRIPTION**

These bright office accommodations are located on the 1st, 2nd and 3rd Floor of a well located building, just a stone's throw away from Great Eastern Street. All three spaces benefit from good natural light, wooden flooring, WCs and kitchenettes. The property is being offered as a plug and play solution.

# **AMENITIES**

- Plug & Play
- Excellent natural light
- Wooden flooring
- Fully fitted
- Fitted kitchenette
- Demised WCs

- Good floor to ceiling height
- 24 hour access
- EPC Upon request