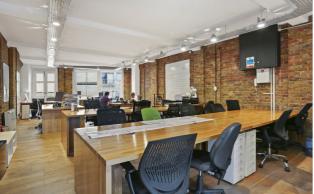

## DESCRIPTION

This first floor office space benefits from original parquet flooring, exposed brickwork throughout, high ceilings and excellent natural light. The first floor office suite comprises an open plan area, a private meeting room and a dedicated kitchenette. The property is being offered as a plug and play solution.

### AMENITIES

- Fibre
- Central Heating
- Perimeter Trunking
- Parquet Flooring
- Excellent natural light
- Impressive floor to ceiling height
- Fitted meeting room
- Exposed Brickwork

- Fitted Kitchenette (1st floor)
- Bike Racks (Ground floor)
- Passenger Lift
- Security Alarm
- Entry Phone System
- 24 Hour Access
- EPC D (98)