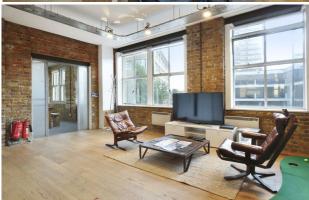

## DESCRIPTION

This first floor office space benefits from original parquet flooring, exposed brickwork throughout, high ceilings and excellent natural light. The first floor office suite comprises an open plan area, a private meeting room and a dedicated kitchenette. The property is being offered as a plug and play solution.

### AMENITIES

- Fibre
- Central Heating
- Perimeter Trunking
- Parquet Flooring
- Excellent natural light
- Impressive floor to ceiling height
- Fitted meeting room
- Exposed Brickwork

- Fitted Kitchenette (1st floor)
- Bike Racks (Ground floor)
- Passenger Lift
- Security Alarm
- Entry Phone System
- 24 Hour Access
- EPC D (98)