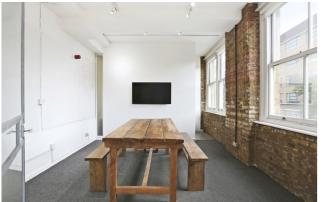

## DESCRIPTION

This first floor office space benefits from original parquet flooring, exposed brickwork throughout, high ceilings and excellent natural light. The first floor office suite comprises an open plan area, a private meeting room and a dedicated kitchenette. The property is being offered as a plug and play solution.

### AMENITIES

- Fibre
- Central Heating
- Perimeter Trunking
- Parquet Flooring
- Excellent natural light
- Impressive floor to ceiling height
- Fitted meeting room
- Exposed Brickwork

- Fitted Kitchenette (1st floor)
- Bike Racks (Ground floor)
- Passenger Lift
- Security Alarm
- Entry Phone System
- 24 Hour Access
- EPC D (98)