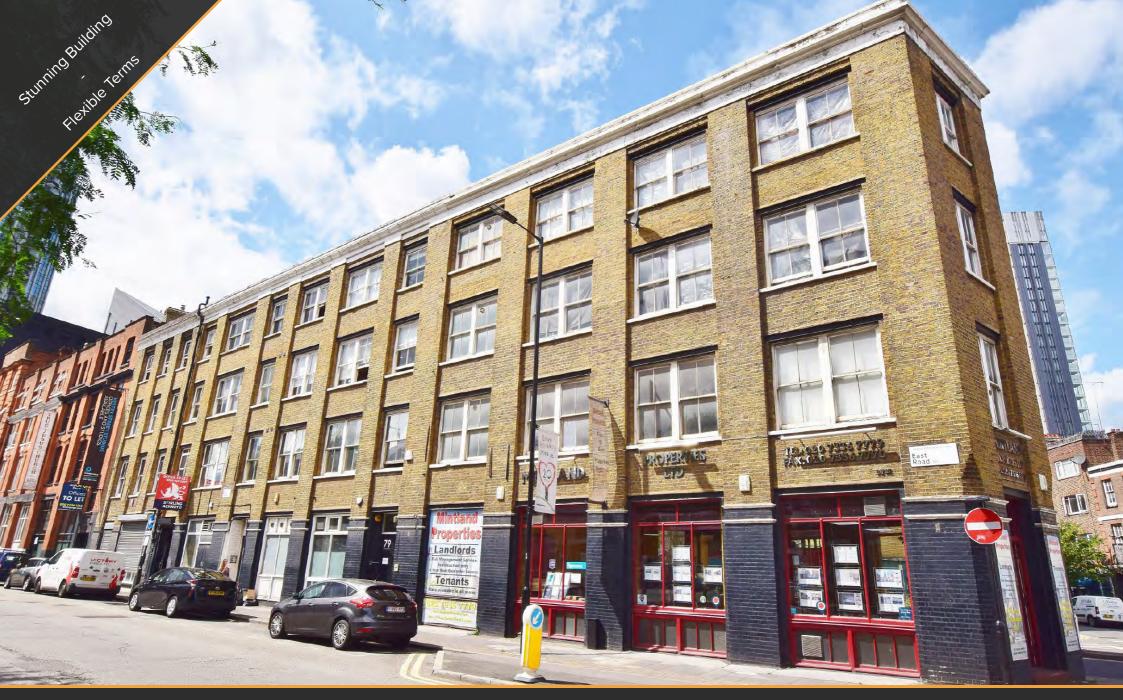

Shoreditch, London, N1 6AH

## DESCRIPTION

This first floor office space benefits from original parquet flooring, exposed brickwork throughout, high ceilings and excellent natural light. The first floor office suite comprises an open plan area, a private meeting room and a dedicated kitchenette. The property is being offered as a plug and play solution.