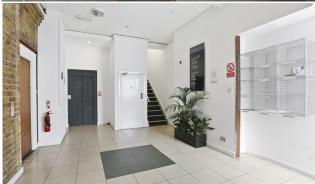

## DESCRIPTION

This first floor office space benefits from original parquet flooring, exposed brickwork throughout, high ceilings and excellent natural light. The first floor office suite comprises an open plan area, a private meeting room and a dedicated kitchenette. The property is being offered as a plug and play solution.

### AMENITIES

- Fibre
- Central Heating
- Perimeter Trunking
- Parquet Flooring
- Excellent natural light
- Impressive floor to ceiling height
- Fitted meeting room
- Exposed Brickwork

- Fitted Kitchenette (1st floor)
- Bike Racks (Ground floor)
- Passenger Lift
- Security Alarm
- Entry Phone System
- 24 Hour Access
- EPC D (98)