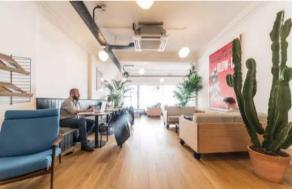

#### DESCRIPTION

29-31 Oxford Street offers 6 floors of office space with views onto London's prestigious Oxford Street. Suites benefit from excellent natural light with demised kitchenettes and toilets. Each floor offers top quality, open plan workspace, with break out areas and meeting rooms. Offices are accessible via a lift and provide plug and play facilities.