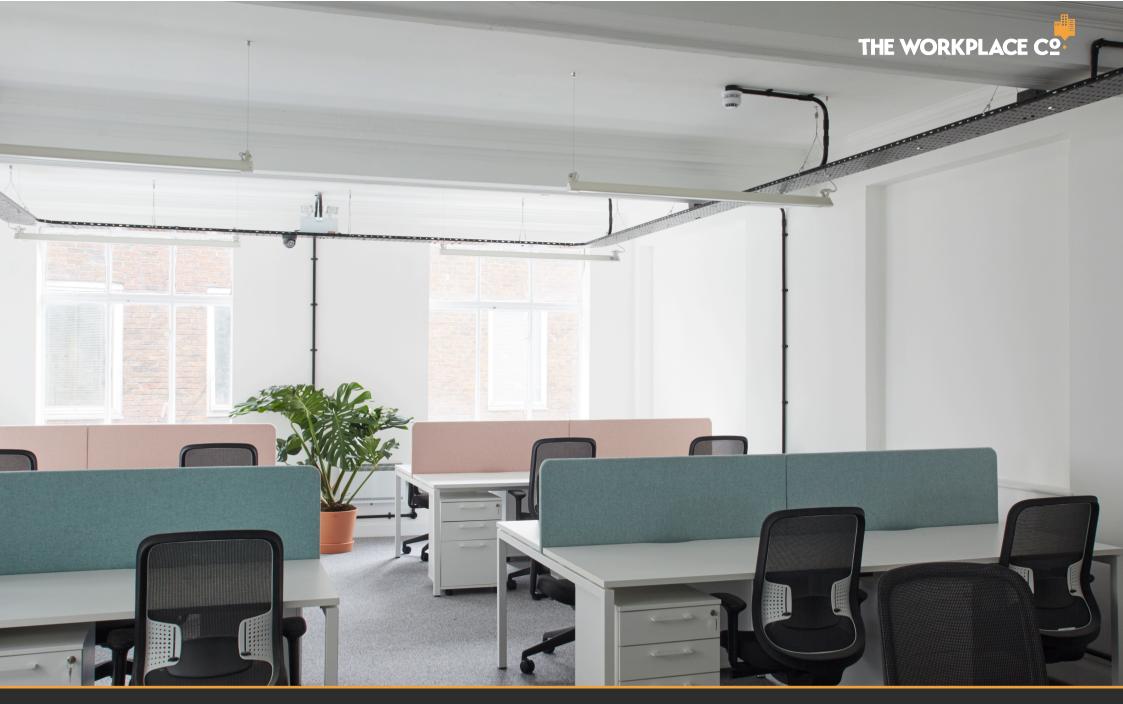

#### DESCRIPTION

29-31 Oxford Street offers 6 floors of office space with views onto London's prestigious Oxford Street. Suites benefit from excellent natural light with demised kitchenettes and toilets. Each floor offers top quality, open plan workspace, with break out areas and meeting rooms. Offices are accessible via a lift and provide plug and play facilities.

#### **SPECIFICATION**

- Fibre
- Plug & Play
- Open plan .
- . Demised toilets
- Kitchenette
- . Meeting room
- Intercom

- Breakout area .
- . Lift
- Fob access .
- Air conditioning (1st floor) •
- ٠
- Raised flooring ٠
- Excellent natural light