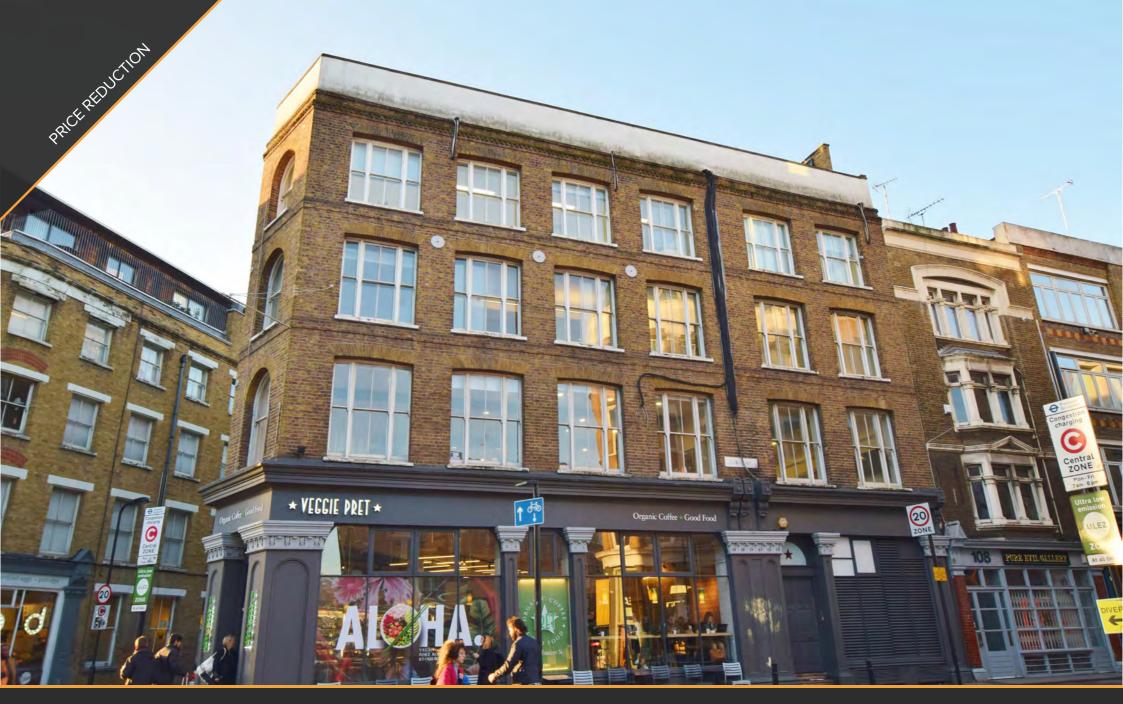

# **27 PHIPP STREET**

#### **DESCRIPTION**

This contemporary office suite is located in a former Victorian warehouse building situated in the heart of Shoreditch. The suite is entirely open plan and benefits from excellent natural light, exposed brick wall, wooden floors and a meeting room. The 3rd floor is newly refurbished and benefits from demised WC's, a fitted kitchenette and stunning dual aspect views of the surrounding area.