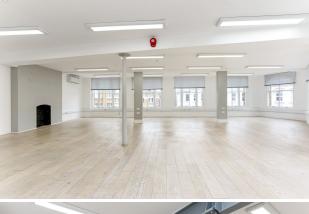

#### **DESCRIPTION**

This contemporary office suite is located in a former Victorian warehouse building situated in the heart of Shoreditch. The suite is entirely open plan and benefits from excellent natural light, exposed brick wall, wooden floors and a meeting room. The 3rd floor is newly refurbished and benefits from demised WC's, a fitted kitchenette and stunning dual aspect views of the surrounding area.

#### **AMENITIES**

Fibre

- LED lighting
- Plug & Play
- · Wooden Flooring
- Fully fitted
- · Fitted Kitchenette
- · Perimeter trunking
- Passenger Lift
- Air conditioning

- 24 Hour Access
- Demised WCs
- EPC D (77)
- Newly refurbished