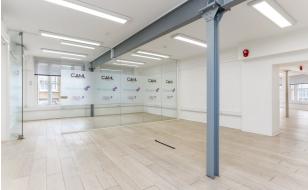

#### **DESCRIPTION**

This contemporary office suite is located in a former Victorian warehouse building situated in the heart of Shoreditch. The suite is entirely open plan and benefits from excellent natural light, exposed brick wall, wooden floors and a meeting room. The 3rd floor is newly refurbished and benefits from demised WC's, a fitted kitchenette and stunning dual aspect views of the surrounding area.

#### **AMENITIES**

Fibre

- LED lighting
- Plug & Play
- · Wooden Flooring
- Fully fitted
- · Fitted Kitchenette
- · Perimeter trunking
- Passenger Lift
- Air conditioning

- 24 Hour Access
- Demised WCs
- EPC D (77)
- Newly refurbished