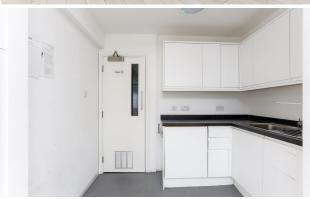

#### **DESCRIPTION**

This contemporary office suite is located in a former Victorian warehouse building situated in the heart of Shoreditch. The suite is entirely open plan and benefits from excellent natural light, exposed brick wall, wooden floors and a meeting room. The 3rd floor is newly refurbished and benefits from demised WC's, a fitted kitchenette and stunning dual aspect views of the surrounding area.

#### **AMENITIES**

Fibre

- LED lighting
- Plug & Play
- · Wooden Flooring
- Fully fitted
- · Fitted Kitchenette
- · Perimeter trunking
- Passenger Lift
- Air conditioning

- 24 Hour Access
- Demised WCs
- EPC D (77)
- Newly refurbished