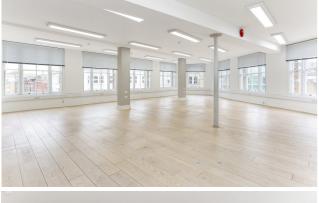

#### **DESCRIPTION**

This contemporary office suite is located in a former Victorian warehouse building situated in the heart of Shoreditch. The suite is entirely open plan and benefits from excellent natural light, exposed brick wall, wooden floors and a meeting room. The 3rd floor is newly refurbished and benefits from demised WC's, a fitted kitchenette and stunning dual aspect views of the surrounding area.

#### **AMENITIES**

Fibre

- LED lighting
- Plug & Play
- · Wooden Flooring
- Fully fitted
- · Fitted Kitchenette
- · Perimeter trunking
- Passenger Lift
- Air conditioning

- 24 Hour Access
- Demised WCs
- EPC D (77)
- Newly refurbished