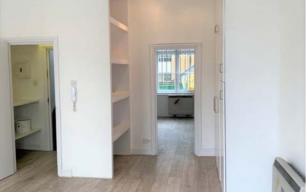

## DESCRIPTION

The available 1st floor space compromises an open plan suite as well as a seperate meeting room/office. The space has been recently refurbished and benefits from wooden floors and excellent natural light.

#### **AMENITIES**

- Excellent natural light
- · Wooden flooring
- Large windows
- Great storage space
- · Electric heating
- EPC-E