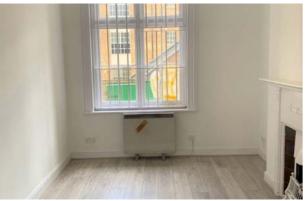

## DESCRIPTION

The available 1st floor space compromises an open plan suite as well as a seperate meeting room/office. The space has been recently refurbished and benefits from wooden floors and excellent natural light.

#### **AMENITIES**

- Excellent natural light
- · Wooden flooring
- Large windows
- Great storage space
- · Electric heating
- EPC-E