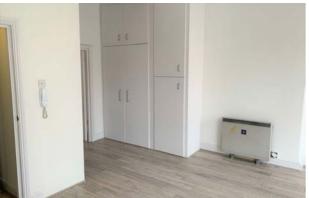

## DESCRIPTION

The available 1st floor space compromises an open plan suite as well as a seperate meeting room/office. The space has been recently refurbished and benefits from wooden floors and excellent natural light.

#### **AMENITIES**

- Excellent natural light
- · Wooden flooring
- Large windows
- Great storage space
- · Electric heating
- EPC-E