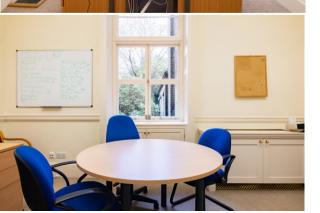

### **DESCRIPTION**

This beautiful Grade II-listed building surrounded by Georgian buildings benefits from an outdoor area and provides 5 floors of Plug & Play office spaces. Nine characterful rooms benefiting from original features are now available within the building arranged over the lower ground, ground and 3rd floors. The incoming tenants will have access to two communal kichenettes and three WCs located on the LG and 2nd floors. A shower is also available on the Lower ground floor. The 3rd floor units overlook Bloomsbury Square on one side and bloomsbury's private gardens on the other side.

### **SPECIFICATION**

- Prime location
- Flexible terms available
- Plug & Play
- Stripped lighting
- Perimeter trunking
- Heating and cooling system
- characterful features
- Raised floors

- Onsite shower
- Carpet flooring
- Furniture available
- Communal kitchenettes
- Communal Toilets
- Outdoor area (accessible via GF)
- Entry Phone System