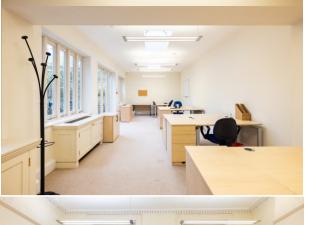

### **DESCRIPTION**

This beautiful Grade II-listed building surrounded by Georgian buildings benefits from an outdoor area and provides 5 floors of Plug & Play office spaces. Nine characterful rooms benefiting from original features are now available within the building arranged over the lower ground, ground and 3rd floors. The incoming tenants will have access to two communal kichenettes and three WCs located on the LG and 2nd floors. A shower is also available on the Lower ground floor. The 3rd floor units overlook Bloomsbury Square on one side and bloomsbury's private gardens on the other side.

### **SPECIFICATION**

- Prime location
- Flexible terms available
- Plug & Play
- Stripped lighting
- Perimeter trunking
- Heating and cooling system
- characterful features
- Raised floors

- Onsite shower
- Carpet flooring
- Furniture available
- Communal kitchenettes
- Communal Toilets
- Outdoor area (accessible via GF)
- Entry Phone System