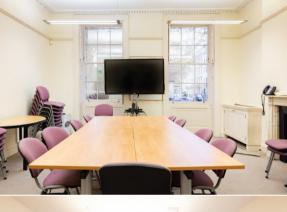

### **DESCRIPTION**

This beautiful Grade II-listed building surrounded by Georgian buildings benefits from an outdoor area and provides 5 floors of Plug & Play office spaces. Nine characterful rooms benefiting from original features are now available within the building arranged over the lower ground, ground and 3rd floors. The incoming tenants will have access to two communal kichenettes and three WCs located on the LG and 2nd floors. A shower is also available on the Lower ground floor. The 3rd floor units overlook Bloomsbury Square on one side and bloomsbury's private gardens on the other side.

### **SPECIFICATION**

- Prime location
- Flexible terms available
- Plug & Play
- Stripped lighting
- Perimeter trunking
- Heating and cooling system
- characterful features
- Raised floors

- Onsite shower
- Carpet flooring
- Furniture available
- Communal kitchenettes
- Communal Toilets
- Outdoor area (accessible via GF)
- Entry Phone System