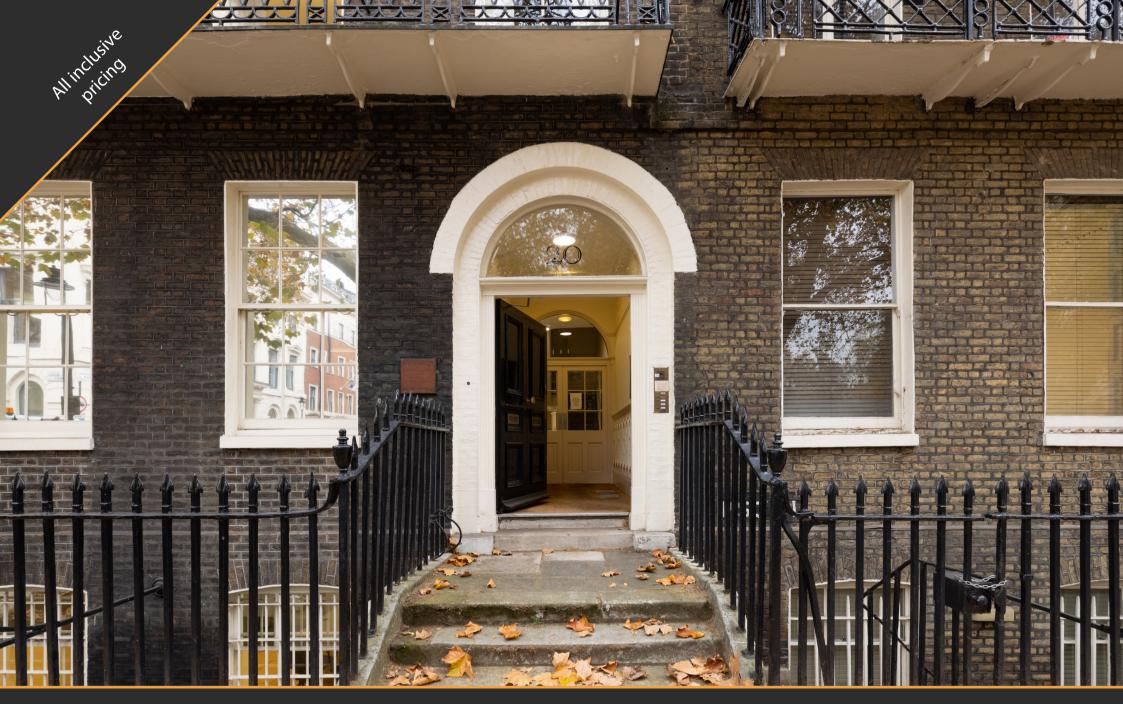

# **20 Bloomsbury Square**

### **DESCRIPTION**

This beautiful Grade II-listed building surrounded by Georgian buildings benefits from an outdoor area and provides 5 floors of Plug & Play office spaces. Nine characterful rooms benefiting from original features are now available within the building arranged over the lower ground, ground and 3rd floors. The incoming tenants will have access to two communal kichenettes and three WCs located on the LG and 2nd floors. A shower is also available on the Lower ground floor. The 3rd floor units overlook Bloomsbury Square on one side and bloomsbury's private gardens on the other side.