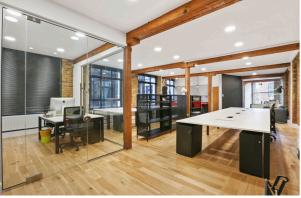

### **DESCRIPTION**

This media style office suite is located in this former Victorian warehouse building situated in the heart of Shoreditch. The suite is entirely open plan with a private office/meeting room and a fully fitted kitchen. There are also demised wc's and a shower facility.

### **AMENITIES**

- Fibre
- · Plug & Play
- Fully fitted
- Exposed Bick
- Exposed Wooden Beams
- Air conditioning
- Demised toilets
- · Newly refurbished
- · Central heating

- · Perimeter trunking
- Wooden flooring
- Fully fitted kitchen
- Shower
- · Passenger lift
- Entry phone system
- 24 hour access
- EPC Upon request