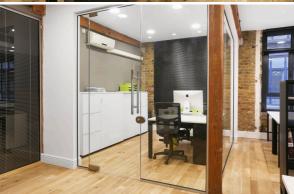

### **DESCRIPTION**

This media style office suite is located in this former Victorian warehouse building situated in the heart of Shoreditch. The suite is entirely open plan with a private office/meeting room and a fully fitted kitchen. There are also demised wc's and a shower facility.

### **AMENITIES**

- Fibre
- · Plug & Play
- Fully fitted
- Exposed Bick
- Exposed Wooden Beams
- Air conditioning
- Demised toilets
- · Newly refurbished
- · Central heating

- · Perimeter trunking
- Wooden flooring
- Fully fitted kitchen
- Shower
- · Passenger lift
- Entry phone system
- 24 hour access
- EPC Upon request