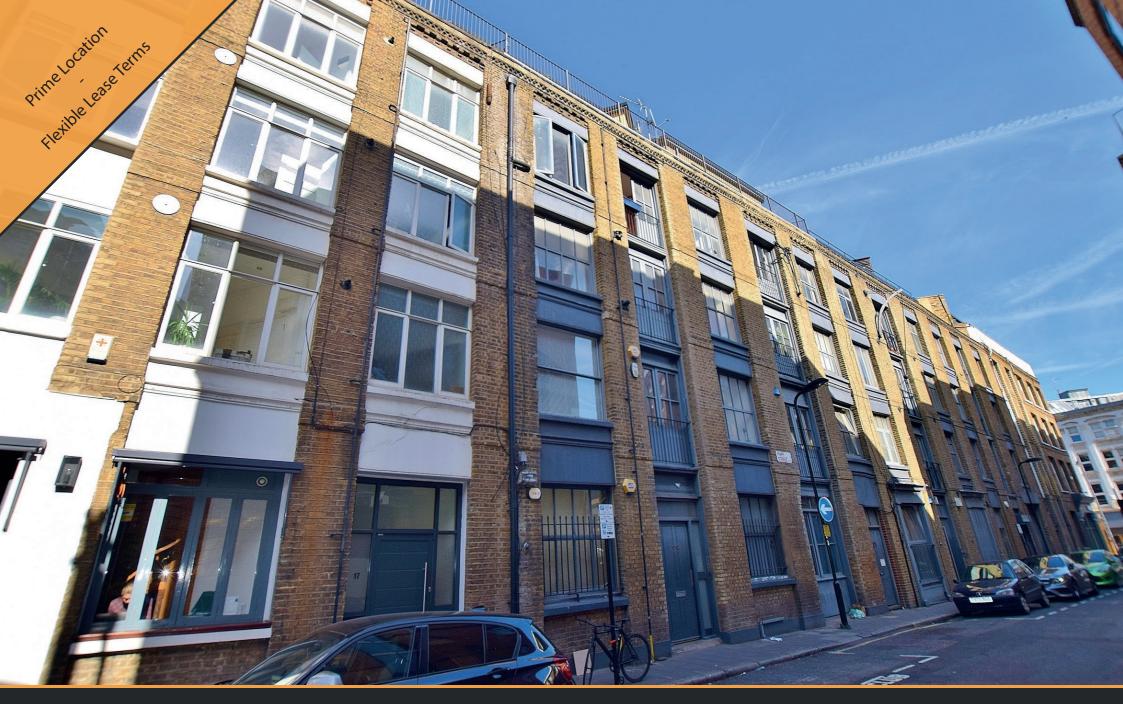

# 19A PHIPP STREET

Old Street, Shoreditch, EC2A 4NP

### **DESCRIPTION**

This media style office suite is located in this former Victorian warehouse building situated in the heart of Shoreditch. The suite is entirely open plan with a private office/meeting room and a fully fitted kitchen. There are also demised wc's and a shower facility.