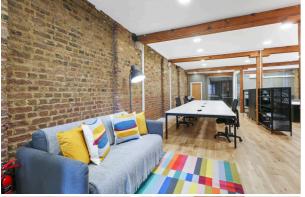

### **DESCRIPTION**

This media style office suite is located in this former Victorian warehouse building situated in the heart of Shoreditch. The suite is entirely open plan with a private office/meeting room and a fully fitted kitchen. There are also demised wc's and a shower facility.

### **AMENITIES**

- Fibre
- · Plug & Play
- Fully fitted
- Exposed Bick
- Exposed Wooden Beams
- Air conditioning
- Demised toilets
- · Newly refurbished
- · Central heating

- · Perimeter trunking
- Wooden flooring
- Fully fitted kitchen
- Shower
- · Passenger lift
- Entry phone system
- 24 hour access
- EPC Upon request