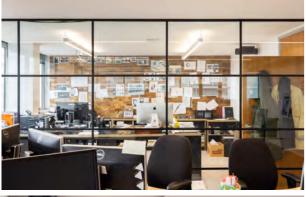

#### **DESCRIPTION**

Elm Yard is a prestigious development between King's Cross, Clerkenwell and Chancery Lane. The available accommodation is located on the 8th floor with unbelievable views and provides newly refurbished office space within a tower building benefiting from incredible external communal areas/facilities. The entire office is Plug and Play and includes a number of internal meeting rooms as well as open plan spaces. The tenant will have access to the large garden on the ground floor and can enjoy all the amenities made available by the building such as bean bags, seating area, table football, games (giant Connect 4), occasional events (mini gold games etc.), food trucks, ice cream vans, bike racks and more.

#### **AMENITIES**

- · Newly Refurbished Building
- · VRF Air Conditioning
- Plug & Play
- Incredible views
- Fitted Kitchenette
- · Raised Floor
- Fibre
- · LED lighting
- Carpet flooring

- Excellent Natural Light
- · Toilets on each floor
- · Internal Meeting Rooms
- 2 Passenger Lifts
- 72 Bike Racks
- 5 Showers & Lockers
- · Beautiful Outdoor Areas
- · Manned Reception
- 24 Hour Access