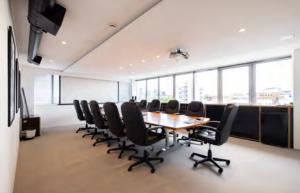

#### **DESCRIPTION**

Elm Yard is a prestigious development between King's Cross, Clerkenwell and Chancery Lane. The available accommodation is located on the 8th floor with unbelievable views and provides newly refurbished office space within a tower building benefiting from incredible external communal areas/facilities. The entire office is Plug and Play and includes a number of internal meeting rooms as well as open plan spaces. The tenant will have access to the large garden on the ground floor and can enjoy all the amenities made available by the building such as bean bags, seating area, table football, games (giant Connect 4), occasional events (mini gold games etc.), food trucks, ice cream vans, bike racks and more.

#### **AMENITIES**

- · Newly Refurbished Building
- · VRF Air Conditioning
- Plug & Play
- Incredible views
- Fitted Kitchenette
- · Raised Floor
- Fibre
- · LED lighting
- Carpet flooring

- Excellent Natural Light
- · Toilets on each floor
- · Internal Meeting Rooms
- 2 Passenger Lifts
- 72 Bike Racks
- 5 Showers & Lockers
- · Beautiful Outdoor Areas
- · Manned Reception
- 24 Hour Access