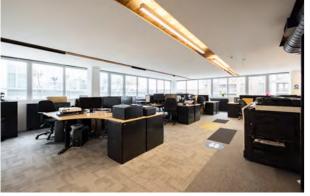

#### **DESCRIPTION**

Elm Yard is a prestigious development between King's Cross, Clerkenwell and Chancery Lane. The available accommodation is located on the 8th floor with unbelievable views and provides newly refurbished office space within a tower building benefiting from incredible external communal areas/facilities. The entire office is Plug and Play and includes a number of internal meeting rooms as well as open plan spaces. The tenant will have access to the large garden on the ground floor and can enjoy all the amenities made available by the building such as bean bags, seating area, table football, games (giant Connect 4), occasional events (mini gold games etc.), food trucks, ice cream vans, bike racks and more.

#### **AMENITIES**

- · Newly Refurbished Building
- · VRF Air Conditioning
- Plug & Play
- Incredible views
- Fitted Kitchenette
- · Raised Floor
- Fibre
- · LED lighting
- Carpet flooring

- Excellent Natural Light
- · Toilets on each floor
- · Internal Meeting Rooms
- 2 Passenger Lifts
- 72 Bike Racks
- 5 Showers & Lockers
- · Beautiful Outdoor Areas
- · Manned Reception
- 24 Hour Access