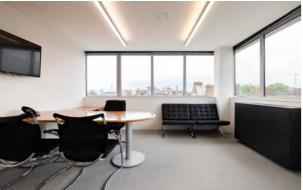

#### **DESCRIPTION**

Elm Yard is a prestigious development between King's Cross, Clerkenwell and Chancery Lane. The available accommodation is located on the 8th floor with unbelievable views and provides newly refurbished office space within a tower building benefiting from incredible external communal areas/facilities. The entire office is Plug and Play and includes a number of internal meeting rooms as well as open plan spaces. The tenant will have access to the large garden on the ground floor and can enjoy all the amenities made available by the building such as bean bags, seating area, table football, games (giant Connect 4), occasional events (mini gold games etc.), food trucks, ice cream vans, bike racks and more.

#### **AMENITIES**

- · Newly Refurbished Building
- · VRF Air Conditioning
- Plug & Play
- Incredible views
- Fitted Kitchenette
- · Raised Floor
- Fibre
- · LED lighting
- Carpet flooring

- Excellent Natural Light
- · Toilets on each floor
- · Internal Meeting Rooms
- 2 Passenger Lifts
- 72 Bike Racks
- 5 Showers & Lockers
- · Beautiful Outdoor Areas
- · Manned Reception
- 24 Hour Access