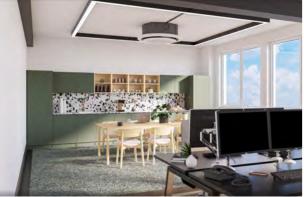

## **DESCRIPTION**

This spacious accommodation is located on the 3rd floor and is offered as a plug and play solution. The space is all open plan and benefits from excellent natural light and comfort cooling. The tenant will have access to a shower and car parking (separate arrangement) on the ground floor. The space can be made available as a lease or a fully managed office, direct from the landlord.

#### **AMENITIES**

- Fibre (up to 100Mbs)
- Plug & Play
- Perimeter trunking
- · Comfort Cooling
- LED lighting
- Secondary glazing
- Kitchenette
- Suspended ceilings
- Bike racks

- Car parking (by separate arrangement)
- Shower
- Passenger lift (6 persons)
- Reception area
- Entry phone system
- 24 hour access
- EPC TBC