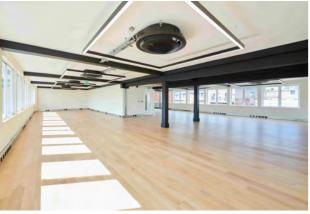

## **DESCRIPTION**

This spacious accommodation is located on the 3rd floor and is offered as a plug and play solution. The space is all open plan and benefits from excellent natural light and comfort cooling. The tenant will have access to a shower and car parking (separate arrangement) on the ground floor. The space can be made available as a lease or a fully managed office, direct from the landlord.

#### **AMENITIES**

- Fibre (up to 100Mbs)
- Plug & Play
- Perimeter trunking
- · Comfort Cooling
- LED lighting
- Secondary glazing
- Kitchenette
- Suspended ceilings
- Bike racks

- Car parking (by separate arrangement)
- Shower
- Passenger lift (6 persons)
- Reception area
- Entry phone system
- 24 hour access
- EPC TBC