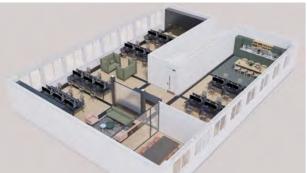

## **DESCRIPTION**

This spacious accommodation is located on the 3rd floor and is offered as a plug and play solution. The space is all open plan and benefits from excellent natural light and comfort cooling. The tenant will have access to a shower and car parking (separate arrangement) on the ground floor. The space can be made available as a lease or a fully managed office, direct from the landlord.

#### **AMENITIES**

- Fibre (up to 100Mbs)
- Plug & Play
- Perimeter trunking
- · Comfort Cooling
- LED lighting
- Secondary glazing
- Kitchenette
- Suspended ceilings
- Bike racks

- Car parking (by separate arrangement)
- Shower
- Passenger lift (6 persons)
- Reception area
- Entry phone system
- 24 hour access
- EPC TBC