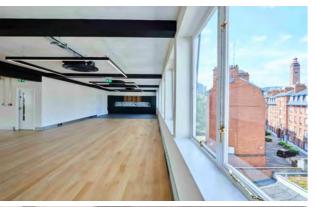

## **DESCRIPTION**

This spacious accommodation is located on the 3rd floor and is offered as a plug and play solution. The space is all open plan and benefits from excellent natural light and comfort cooling. The tenant will have access to a shower and car parking (separate arrangement) on the ground floor. The space can be made available as a lease or a fully managed office, direct from the landlord.

#### **AMENITIES**

- Fibre (up to 100Mbs)
- Plug & Play
- Perimeter trunking
- · Comfort Cooling
- LED lighting
- Secondary glazing
- Kitchenette
- Suspended ceilings
- Bike racks

- Car parking (by separate arrangement)
- Shower
- Passenger lift (6 persons)
- Reception area
- Entry phone system
- 24 hour access
- EPC TBC