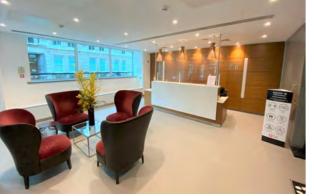

# **DESCRIPTION**

Harmsworth House offers 1,324 sq. ft. of recently refurbished office space available fully fitted. The building benefits from a manned reception area, showers and an onsite gym. Harmsworth House is an attractive 20th century building. The first floor unit has south facing windows allowing maximum natural light.

### **AMENITIES**

- · Manned reception
- · Air Conditioning
- · Passenger Lift
- Fitted Kitchenette
- · Raised Floors
- LED Lighting
- · Good Natural Light
- · Newly Refurbished
- Furniture Available

- Entry Phone System
- Showers
- · Large onsite gym
- Lockers
- · Parking (separate arrangement)
- Meeting Room
- · Onsite security