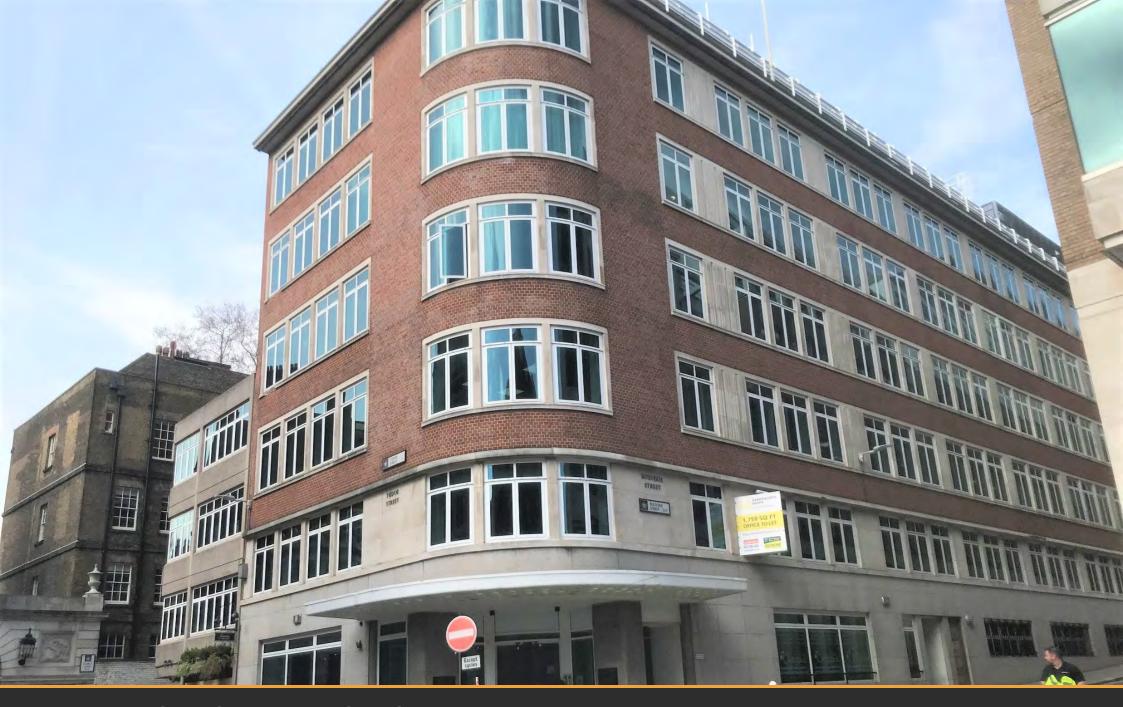

# HARMSWORTH HOUSE

# **DESCRIPTION**

Harmsworth House offers 1,324 sq. ft. of recently refurbished office space available fully fitted. The building benefits from a manned reception area, showers and an onsite gym. Harmsworth House is an attractive 20th century building. The first floor unit has south facing windows allowing maximum natural light.