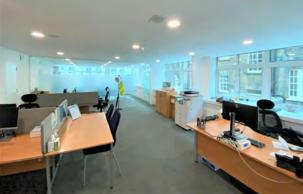

# **DESCRIPTION**

Harmsworth House offers 1,324 sq. ft. of recently refurbished office space available fully fitted. The building benefits from a manned reception area, showers and an onsite gym. Harmsworth House is an attractive 20th century building. The first floor unit has south facing windows allowing maximum natural light.

### **AMENITIES**

- · Manned reception
- · Air Conditioning
- · Passenger Lift
- Fitted Kitchenette
- · Raised Floors
- LED Lighting
- · Good Natural Light
- · Newly Refurbished
- Furniture Available

- Entry Phone System
- Showers
- · Large onsite gym
- Lockers
- · Parking (separate arrangement)
- Meeting Room
- · Onsite security