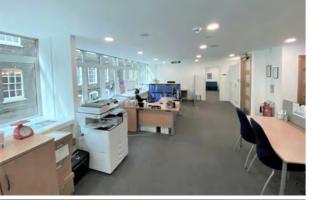

# **DESCRIPTION**

Harmsworth House offers 1,324 sq. ft. of recently refurbished office space available fully fitted. The building benefits from a manned reception area, showers and an onsite gym. Harmsworth House is an attractive 20th century building. The first floor unit has south facing windows allowing maximum natural light.

### **AMENITIES**

- · Manned reception
- · Air Conditioning
- · Passenger Lift
- Fitted Kitchenette
- · Raised Floors
- LED Lighting
- · Good Natural Light
- · Newly Refurbished
- Furniture Available

- Entry Phone System
- Showers
- · Large onsite gym
- Lockers
- · Parking (separate arrangement)
- Meeting Room
- · Onsite security