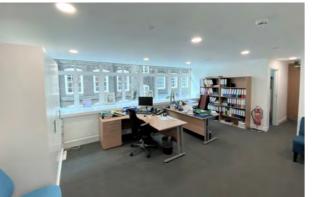

# **DESCRIPTION**

Harmsworth House offers 1,324 sq. ft. of recently refurbished office space available fully fitted. The building benefits from a manned reception area, showers and an onsite gym. Harmsworth House is an attractive 20th century building. The first floor unit has south facing windows allowing maximum natural light.

### **AMENITIES**

- · Manned reception
- · Air Conditioning
- · Passenger Lift
- Fitted Kitchenette
- · Raised Floors
- LED Lighting
- · Good Natural Light
- · Newly Refurbished
- Furniture Available

- Entry Phone System
- Showers
- · Large onsite gym
- Lockers
- · Parking (separate arrangement)
- Meeting Room
- · Onsite security