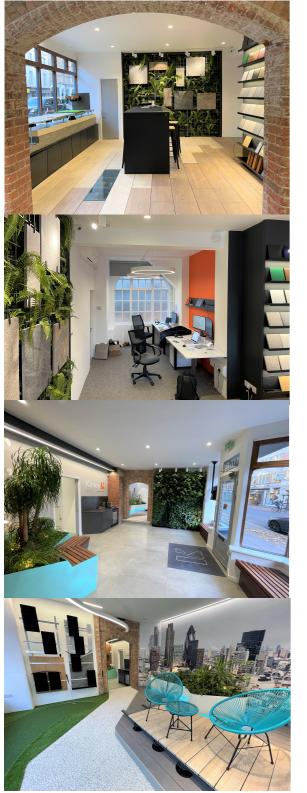

## **DESCRIPTION**

Great opportunity to acquire this bright and newly refurbished showroom in the heart of Clerkenwell. With frontage right onto St John's Street, this property is split between showroom and office area. This full-of-character showroom with exposed brickwork benefits from its own entrance with 24-hour access, a fitted kitchen and two demised toilets. Great space in an ideal location.

### **AMENITIES**

- Street frontage
- Self-contained
- Fibre
- Air conditioning
- · Demised toilets
- Newly refurbished
- · Central heating

- Fitted kitchen
- 24 hour access

| • | Spot | ııgr | ıτır | ıç |
|---|------|------|------|----|
|   |      | _    |      | _  |

- Exposed brickwork
- EPC Upon request