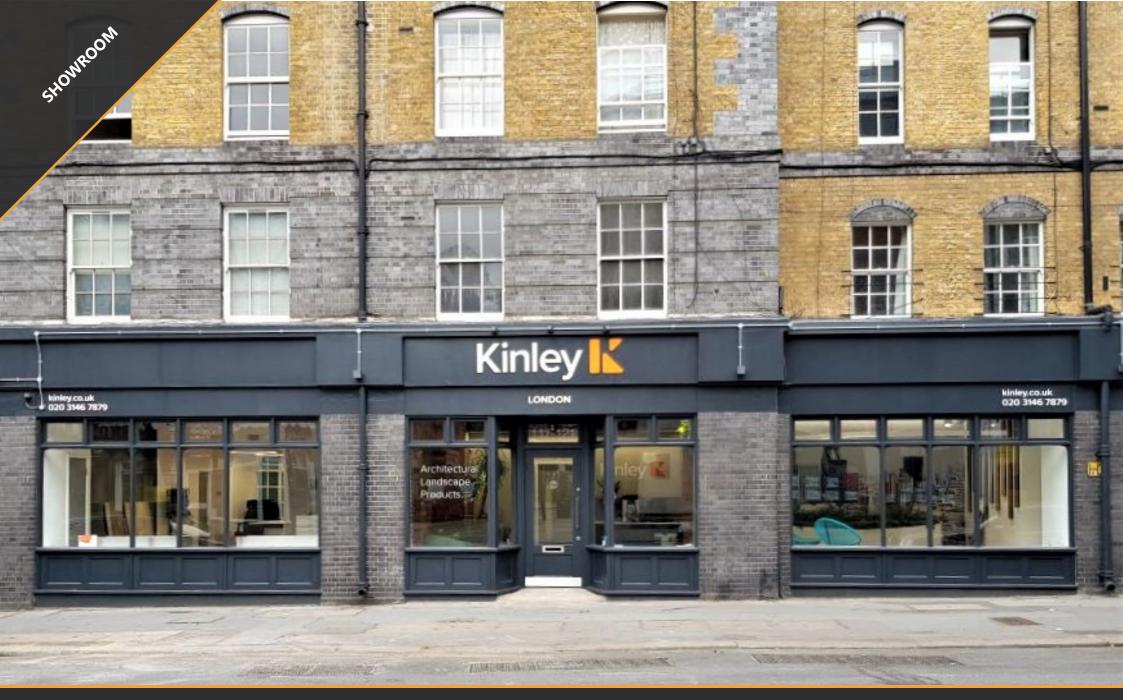

## **DESCRIPTION**

Great opportunity to acquire this bright and newly refurbished showroom in the heart of Clerkenwell. With frontage right onto St John's Street, this property is split between showroom and office area. This full-of-character showroom with exposed brickwork benefits from its own entrance with 24-hour access, a fitted kitchen and two demised toilets. Great space in an ideal location.

### **AMENITIES**

- Street frontage
- Self-contained
- Fibre
- Air conditioning
- · Demised toilets
- Newly refurbished
- · Central heating

- Fitted kitchen
- 24 hour access

| • | Spot | ııgr | ıτır | ıç |
|---|------|------|------|----|
|   |      | _    |      | _  |

- Exposed brickwork
- EPC Upon request