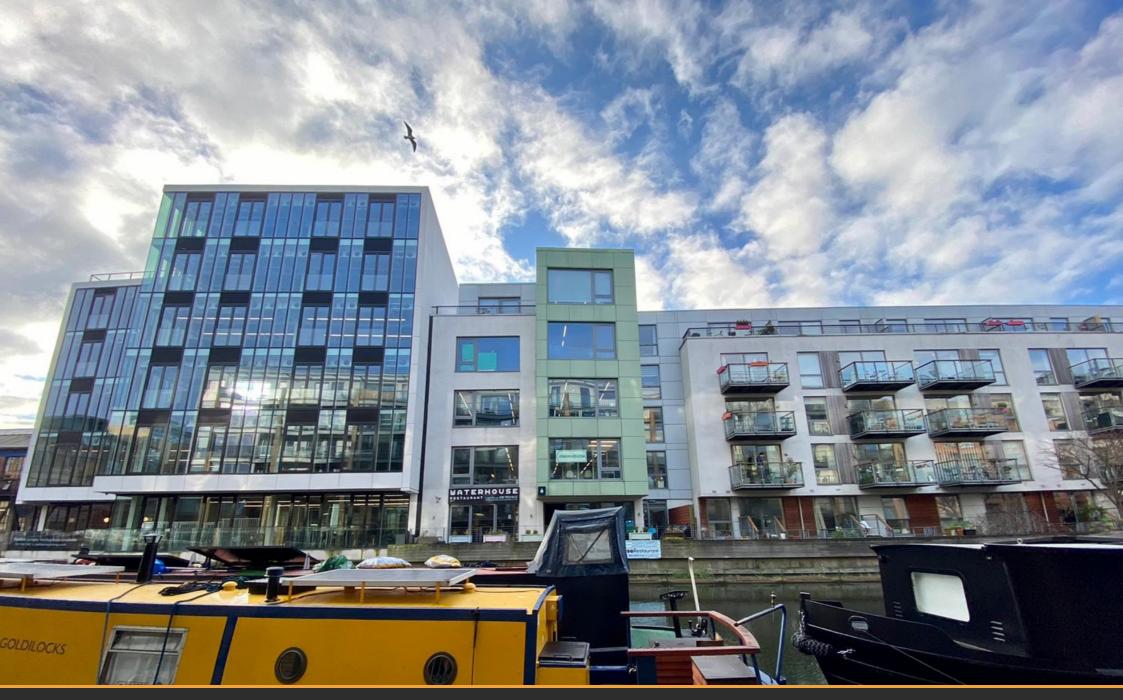

#### DESCRIPTION

Three units available in this bright, open plan office space. The industrial style space with an exposed concrete finish boasts 3 meter high ceilings as well a full-height windows over looking Regents Canal. It is ideally located in close proximity to transport links such as direct bus links to Shoreditch, The City and Liverpool Street.