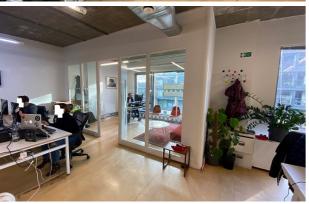

#### DESCRIPTION

Three units available in this bright, open plan office space. The industrial style space with an exposed concrete finish boasts 3 meter high ceilings as well a full-height windows over looking Regents Canal. It is ideally located in close proximity to transport links such as direct bus links to Shoreditch, The City and Liverpool Street.

#### AMENITIES

- Air Conditioning
- Exposed Concrete Finish
- Board Room
- Meeting Room
- Lift Access
- Parking
- Bike Storage

- Excellent Natural Light
- Kitchenette
- Secure Entry Phone System
- 24 hr Access
- Canal Views
- On-site Restaurant
- Open Plan