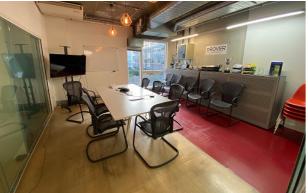

#### DESCRIPTION

Three units available in this bright, open plan office space. The industrial style space with an exposed concrete finish boasts 3 meter high ceilings as well a full-height windows over looking Regents Canal. It is ideally located in close proximity to transport links such as direct bus links to Shoreditch, The City and Liverpool Street.

#### AMENITIES

- Air Conditioning
- Exposed Concrete Finish
- Board Room
- Meeting Room
- Lift Access
- Parking
- Bike Storage

- Excellent Natural Light
- Kitchenette
- Secure Entry Phone System
- 24 hr Access
- Canal Views
- On-site Restaurant
- Open Plan