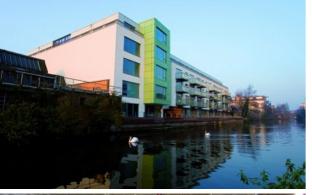

#### DESCRIPTION

Three units available in this bright, open plan office space. The industrial style space with an exposed concrete finish boasts 3 meter high ceilings as well a full-height windows over looking Regents Canal. It is ideally located in close proximity to transport links such as direct bus links to Shoreditch, The City and Liverpool Street.