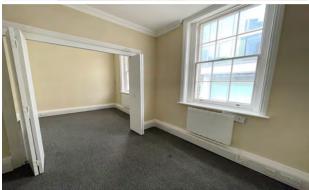

#### **DESCRIPTION**

This self-contained period office building provides 2 floors of newly refurbished office space in the heart of Moorgate. The floors are open plan with a separate meeting room on the first floor. The space benefits from multiple large windows which provide great natural light throughout the space. There is also excellent storage facilities and demised toilets within the unit.

- Self-contained
- Wooden floor
- Separate meeting room
- LED lighting
- · Good natural light
- High ceilings
- Prime location
- Demised toilets
- Excelled Storage facilities
- Large Windows