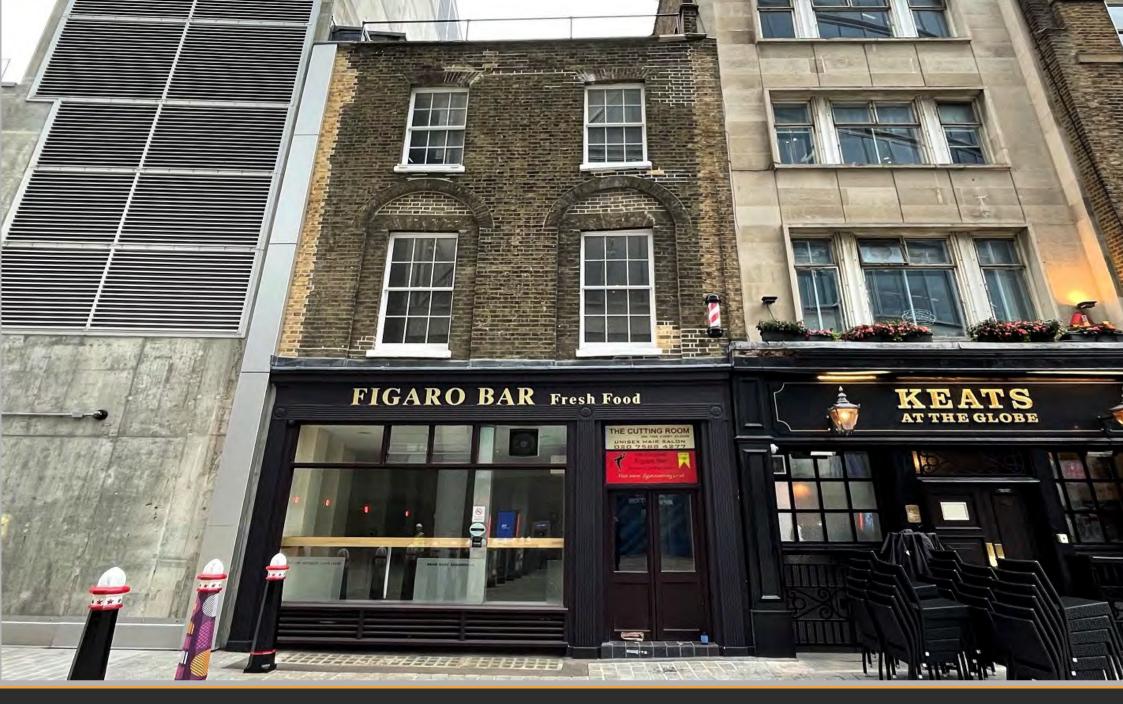

# 8 Moorfields

The City of London, EC2Y 9AA

#### **DESCRIPTION**

This self-contained period office building provides 2 floors of newly refurbished office space in the heart of Moorgate. The floors are open plan with a separate meeting room on the first floor. The space benefits from multiple large windows which provide great natural light throughout the space. There is also excellent storage facilities and demised toilets within the unit.

#### LOCATION

This property is located right next to Moorgate station in the heart of the City. The space is situated only a 5 minute walk away from Liverpool Street Station. There is a variety of cafes, restaurants and shops all within close proximity.