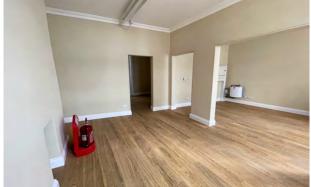

#### **DESCRIPTION**

This self-contained period office building provides 2 floors of newly refurbished office space in the heart of Moorgate. The floors are open plan with a separate meeting room on the first floor. The space benefits from multiple large windows which provide great natural light throughout the space. There is also excellent storage facilities and demised toilets within the unit.

- Self-contained
- Wooden floor
- Separate meeting room
- LED lighting
- · Good natural light
- High ceilings
- Prime location
- Demised toilets
- Excelled Storage facilities
- Large Windows