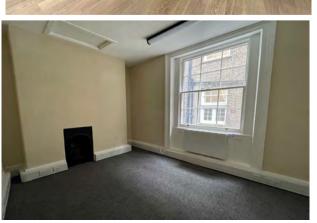

#### **DESCRIPTION**

This self-contained period office building provides 2 floors of newly refurbished office space in the heart of Moorgate. The floors are open plan with a separate meeting room on the first floor. The space benefits from multiple large windows which provide great natural light throughout the space. There is also excellent storage facilities and demised toilets within the unit.

- Self-contained
- Wooden floor
- Separate meeting room
- LED lighting
- · Good natural light
- High ceilings
- Prime location
- Demised toilets
- Excelled Storage facilities
- Large Windows