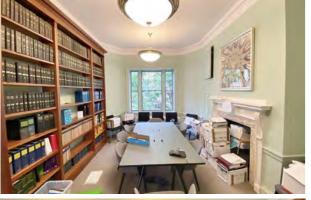

### DESCRIPTION

This self-contained classic townhouse is set on the picturesque Ely Place. The building is split over 5 floors ranging from Lower Ground to 3rd. The building benefits from excellent natural light and period features. The space is fully fitted and ready to be occupied and has fibre internet already installed.

#### AMENITIES

- Self-contained building
- Plug & Play
- Fully fitted
- Beautiful period features
- · Kitchenette on each floor
- · Demised toilets on each floor
- Demised shower (3rd floor)