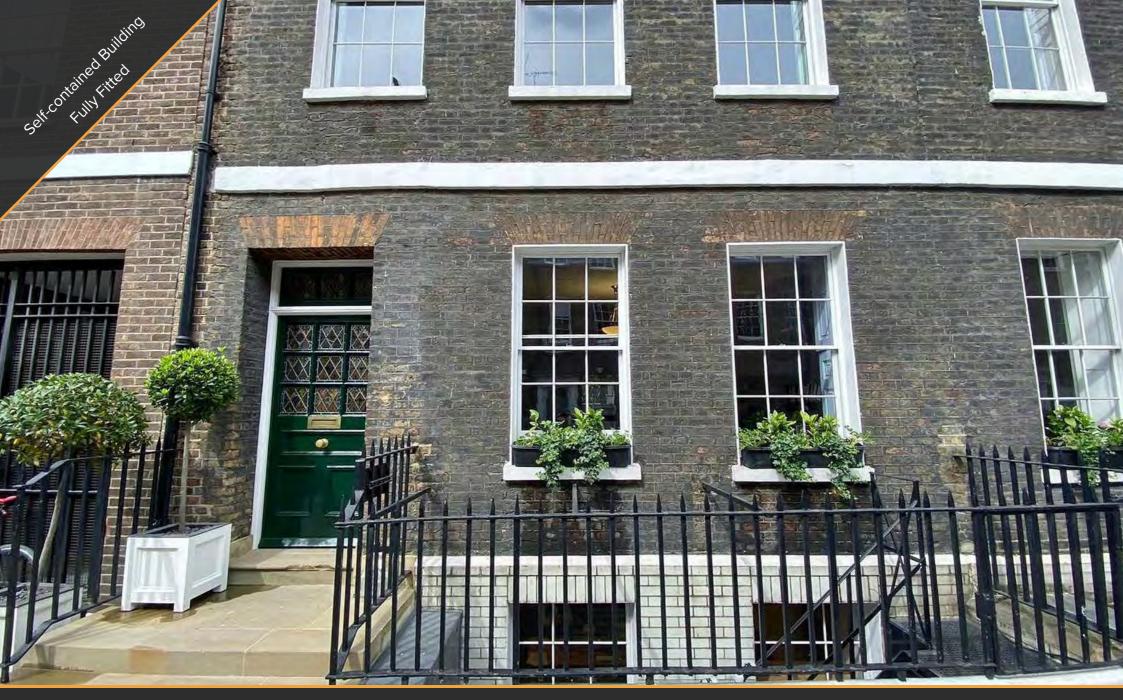

Holborn, London EC1N 6RY

### DESCRIPTION

This self-contained classic townhouse is set on the picturesque Ely Place. The building is split over 5 floors ranging from Lower Ground to 3rd. The building benefits from excellent natural light and period features. The space is fully fitted and ready to be occupied and has fibre internet already installed.

#### AMENITIES

- Self-contained building
- Plug & Play
- Fully fitted
- Beautiful period features
- · Kitchenette on each floor
- · Demised toilets on each floor
- Demised shower (3rd floor)