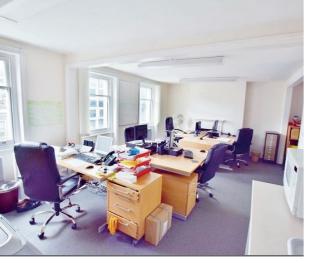

### DESCRIPTION

These office suites are located within a period office building. The suites are entirely open plan and benefit from dual aspect and excellent natural light throughout. The property is fully fitted with furniture available and contains a small kitchenette. These office suites represent a unique opportunity to occupy entire floors of a small listed period building within the City of London.

### AMENITIES

- Plug & Play
- Perimeter trunking
- Cat 5 cabling
- High speed broadband
- Electric heaters
- Entryphone system
- Excellent natural light
- Fitted kitchenette
- 24 hour access
- Furniture available
- EPC TBC
  - Fully carpeted
- Period features