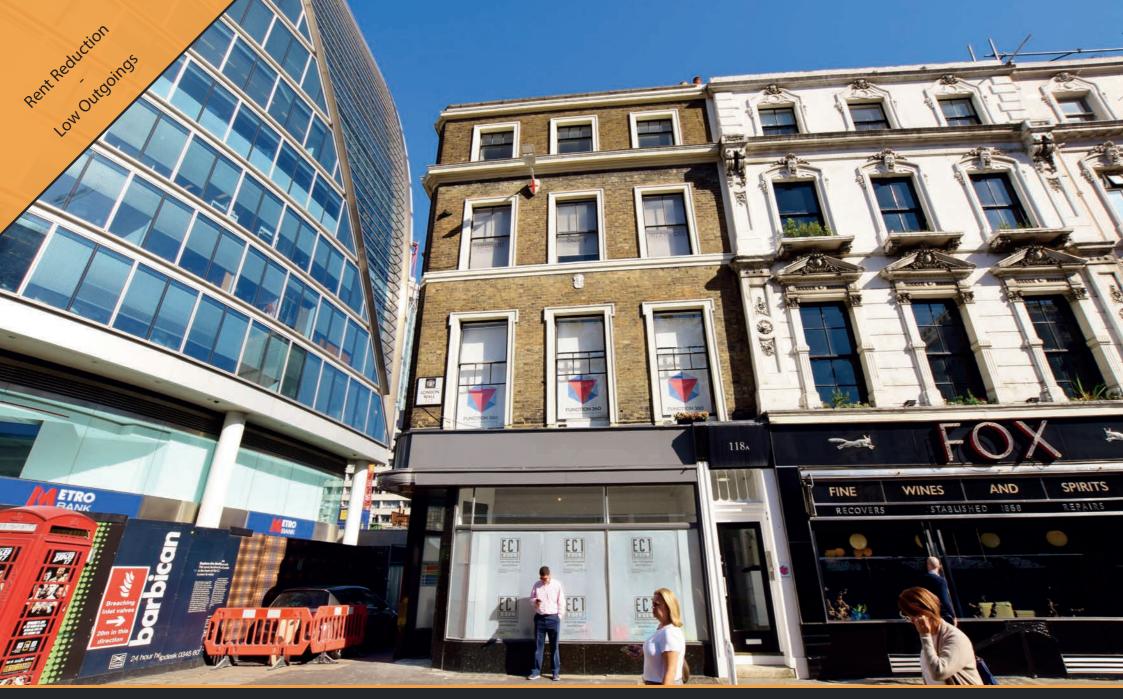

# 118A LONDON WALL

THE WORKPLACE C

Moorgate, City of London, EC2Y 5JA







#### LEASE TERM

Available by way of a new lease direct from the Landlord.

### DESCRIPTION

These office suites are located within a period office building. The suites are entirely open plan and benefit from dual aspect and excellent natural light throughout. The property is fully fitted with furniture available and contains a small kitchenette. These office suites represent a unique opportunity to occupy entire floors of a small listed period building within the City of London.

### AMENITIES

- Plug & Play
- Perimeter trunking
- Cat 5 cabling
- High speed broadband
- Electric heaters
- Entryphone system
- Excellent natural light
- Fitted kitchenette
- 24 hour access
- Furniture available
- EPC TBC
  - Fully