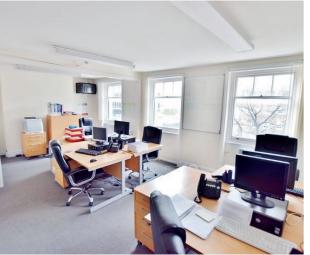

### DESCRIPTION

These office suites are located within a period office building. The suites are entirely open plan and benefit from dual aspect and excellent natural light throughout. The property is fully fitted with furniture available and contains a small kitchenette. These office suites represent a unique opportunity to occupy entire floors of a small listed period building within the City of London.

### AMENITIES

- Plug & Play
- Perimeter trunking
- Cat 5 cabling
- High speed broadband
- Electric heaters
- Entryphone system
- Excellent natural light
- Fitted kitchenette
- 24 hour access
- Furniture available
- EPC TBC
  - Fully carpeted
- Period features