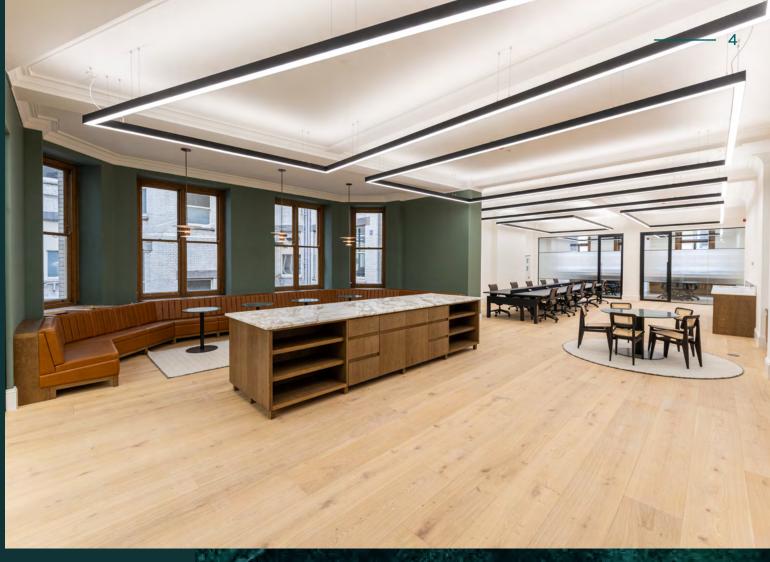

# We've got the details covered, now make it yours

The majority of the office suites benefit from raised floors, underfloor trunking or perimeter trunking, comfort cooling and good natural light. As a part of the refurbishment works a number of the office suites also benefit from exposed ceilings, new wooden flooring, pre-installed kitchen areas and multiple terraces on the 6th floor.

Newly Remodelled Reception

**New Wooden Flooring**Units B1 4th, B3 G and B4 2nd

Terrace Space On 6th Floor

Exposed Ceilings
Unit B3 G

Comfort Cooling Air Conditioning

Bookable Meeting Room

Plug & Play

Available on