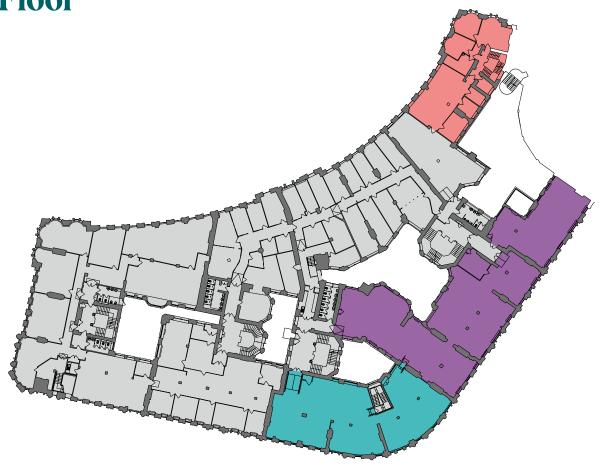

#### **Lower Ground**

| Building   | Sq Ft |
|------------|-------|
| Building 2 | 975   |
| Total      | 975   |

| Building                     | Sq Ft |
|------------------------------|-------|
| <ul><li>Building 3</li></ul> | 4,419 |
| Building 5 (D1 Use Class)    | 1,392 |
| Total                        | 5,811 |

#### First Floor

| Building     | Sq Ft |
|--------------|-------|
| Building 3** | 3,303 |
| Building 4*  | 3,742 |
| Total        | 7,045 |

<sup>\*</sup>Partially fitted unit

<sup>\*\*</sup>Fully fitted unit

### **Second Floor**

| Building                  | Sq Ft  |
|---------------------------|--------|
| Building 3                | 3,357  |
| Building 4                | 5,851  |
| Building 5 (D1 Use Class) | 1,827  |
| Total                     | 11,035 |

## Third Floor

| Building   | Sq Ft |
|------------|-------|
| Building 3 | 3,002 |
| Building 5 | 881   |
| Total      | 3,882 |

#### Fourth Floor

| Building   | SqFt  |
|------------|-------|
| Building 1 | 889   |
| Building 3 | 2,000 |
| Total      | 2,889 |

### Fifth Floor

| Building   | Sq Ft |
|------------|-------|
| Building 1 | 4,889 |
| Building 3 | 968   |
| Building 4 | 645   |
| Total      | 6,502 |

### Sixth Floor

| Building            | Sq Ft |
|---------------------|-------|
| Building 1          | 3,833 |
| Building 2 - Part 1 | 2,364 |
| Building 2 - Part 2 | 518   |
| //// Terrace        | -     |
| Total               | 6,715 |

### **Seventh Floor**

| Building   | SqFt  |
|------------|-------|
| Building 3 | 1,515 |
| Total      | 1,515 |