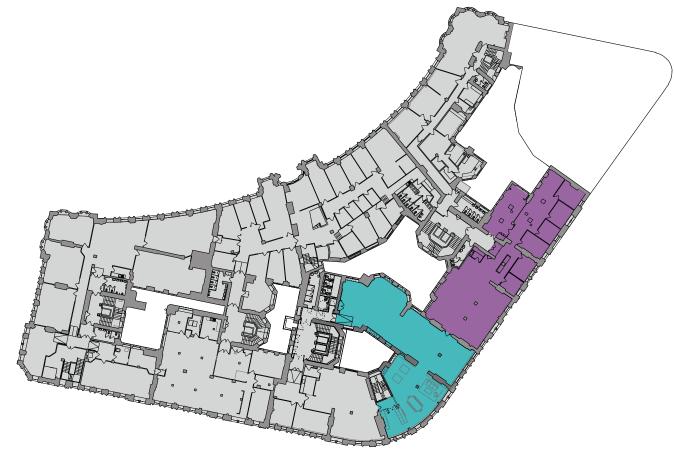

#### **Lower Ground**

| Building   | Sq Ft |
|------------|-------|
| Building 2 | 975   |
| Total      | 975   |

| Building                     | Sq Ft |
|------------------------------|-------|
| <ul><li>Building 3</li></ul> | 4,419 |
| Building 5 (D1 Use Class)    | 1,392 |
| Total                        | 5,811 |

#### First Floor

| Building     | Sq Ft |
|--------------|-------|
| Building 3** | 3,303 |
| Building 4*  | 3,742 |
| Total        | 7,045 |

<sup>\*</sup>Partially fitted unit

<sup>\*\*</sup>Fully fitted unit

### **Second Floor**

| Building                  | Sq Ft  |
|---------------------------|--------|
| Building 3                | 3,357  |
| Building 4                | 5,851  |
| Building 5 (D1 Use Class) | 1,827  |
| Total                     | 11,035 |

## Third Floor

| Building   | Sq Ft |
|------------|-------|
| Building 3 | 3,002 |
| Building 5 | 881   |
| Total      | 3,882 |

#### Fourth Floor

| Building   | SqFt  |
|------------|-------|
| Building 1 | 889   |
| Building 3 | 2,000 |
| Total      | 2,889 |

### Fifth Floor

| Building   | Sq Ft |
|------------|-------|
| Building 1 | 4,889 |
| Building 3 | 968   |
| Building 4 | 645   |
| Total      | 6,502 |

### Sixth Floor

| Building            | Sq Ft |
|---------------------|-------|
| Building 1          | 3,833 |
| Building 2 - Part 1 | 2,364 |
| Building 2 - Part 2 | 518   |
| //// Terrace        | -     |
| Total               | 6,715 |

### **Seventh Floor**

| Building   | SqFt  |
|------------|-------|
| Building 3 | 1,515 |
| Total      | 1,515 |