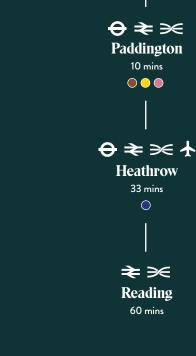

#### Workplaces available moments from Liverpool Street, **Moorgate and Bank stations**

ON FOOT

TRANSPORT FOR LONDON

ELIZABETH LINE FROM LIVERPOOL STREET STATION

<del>0</del> ≫

**Canary Wharf** 

6 mins

**Moorgate** 2 mins

**⊖**≉ **Old Street** 8 mins

**London City Airport** 28 mins

Source: Google Maps / TfL. Full Crossrail line launching in 2021.