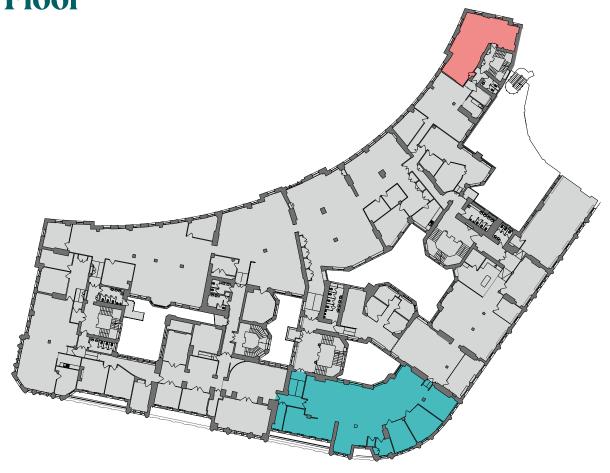

#### **Lower Ground**

| Building   | Sq Ft |
|------------|-------|
| Building 2 | 975   |
| Total      | 975   |

| Building                     | Sq Ft |
|------------------------------|-------|
| <ul><li>Building 3</li></ul> | 4,419 |
| Building 5 (D1 Use Class)    | 1,392 |
| Total                        | 5,811 |

#### First Floor

| Building     | Sq Ft |
|--------------|-------|
| Building 3** | 3,303 |
| Building 4*  | 3,742 |
| Total        | 7,045 |

<sup>\*</sup>Partially fitted unit

<sup>\*\*</sup>Fully fitted unit

### **Second Floor**

| Building                  | Sq Ft  |
|---------------------------|--------|
| Building 3                | 3,357  |
| Building 4                | 5,851  |
| Building 5 (D1 Use Class) | 1,827  |
| Total                     | 11,035 |

## Third Floor

| Building   | Sq Ft |
|------------|-------|
| Building 3 | 3,002 |
| Building 5 | 881   |
| Total      | 3,882 |

#### Fourth Floor

| Building   | SqFt  |
|------------|-------|
| Building 1 | 889   |
| Building 3 | 2,000 |
| Total      | 2,889 |

### Fifth Floor

| Building   | Sq Ft |
|------------|-------|
| Building 1 | 4,889 |
| Building 3 | 968   |
| Building 4 | 645   |
| Total      | 6,502 |

### Sixth Floor

| Building            | Sq Ft |
|---------------------|-------|
| Building 1          | 3,833 |
| Building 2 - Part 1 | 2,364 |
| Building 2 - Part 2 | 518   |
| //// Terrace        | -     |
| Total               | 6,715 |

### **Seventh Floor**

| Building   | SqFt  |
|------------|-------|
| Building 3 | 1,515 |
| Total      | 1,515 |