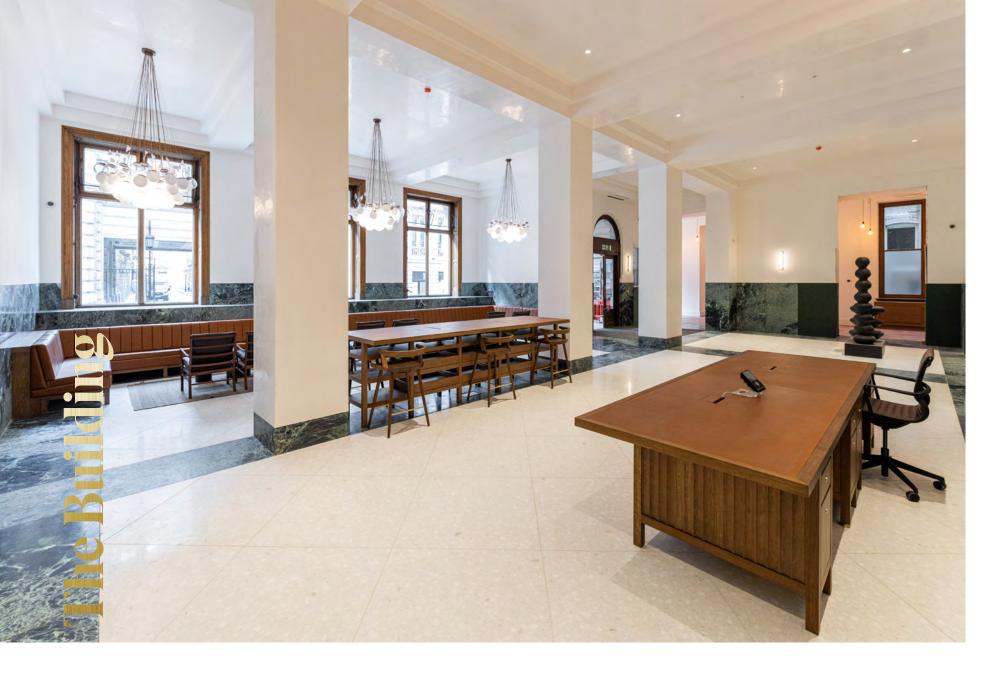

Newly Remodelled Reception

**New Wooden Flooring**Units B1 4th, B3 G and B4 2nd

Terrace Space On 6th Floor

Exposed Ceilings
Unit B3 G

Comfort Cooling Air Conditioning

Bookable Meeting Room

Plug & Play

Available on

Noxy Brothers Coffee House Within Reception

Other

Lift Access
Male/Female WC's
Showers
Bike Storage

e Amenifies

- . Finsbury Circus Elevation
- 2–5. 6th Floor, Building 3

1 Rebel Gym

Spitalfields Market

<u>Sushisamba</u>