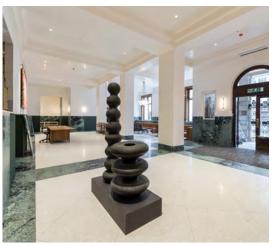

Newly Remodelled Reception

**New Wooden Flooring**Units B1 4th, B3 G and B4 2nd

Terrace Space On 6th Floor

Exposed Ceilings
Unit B3 G

Comfort Cooling Air Conditioning

Bookable Meeting Room

Plug & Play

Available on

Noxy Brothers Coffee House Within Reception

Other

Lift Access
Male/Female WC's
Showers
Bike Storage

e Amenifies

- . Finsbury Circus Elevation
- 2–5. 6th Floor, Building 3

1 Rebel Gym

Spitalfields Market

<u>Sushisamba</u>