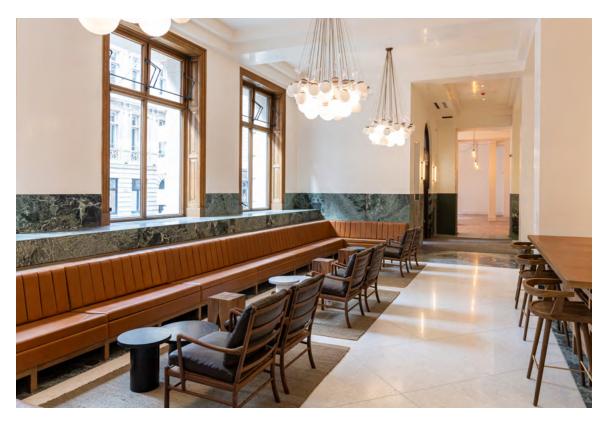

Newly Remodelled Reception

**New Wooden Flooring**Units B1 4th, B3 G and B4 2nd

Terrace Space On 6th Floor

Exposed Ceilings
Unit B3 G

Comfort Cooling Air Conditioning

Bookable Meeting Room

Plug & Play

Available on

Noxy Brothers Coffee House Within Reception

Other

Lift Access
Male/Female WC's
Showers
Bike Storage

e Amenifies

- . Finsbury Circus Elevation
- 2–5. 6th Floor, Building 3

1 Rebel Gym

Spitalfields Market

<u>Sushisamba</u>