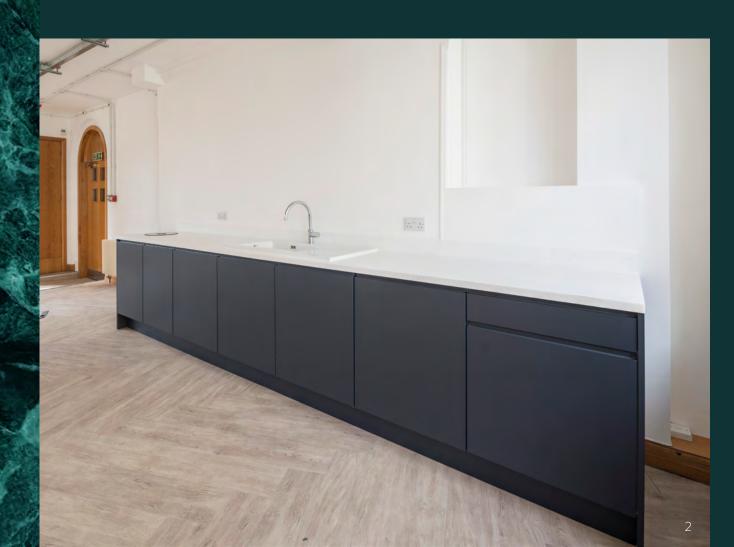

# We've got the details covered, now make it yours

The majority of the office suites benefit from raised floors, underfloor trunking or perimeter trunking, comfort cooling and good natural light. As a part of the refurbishment works a number of the office suites also benefit from exposed ceilings, new wooden flooring, pre-installed kitchen areas and multiple terraces on the 6th floor.

Newly Remodelled Reception

**New Wooden Flooring**Units B1 4th, B3 G and B4 2nd

Terrace Space On 6th Floor

Exposed Ceilings
Unit B3 G

Comfort Cooling Air Conditioning

Bookable Meeting Room

Plug & Play

Available on