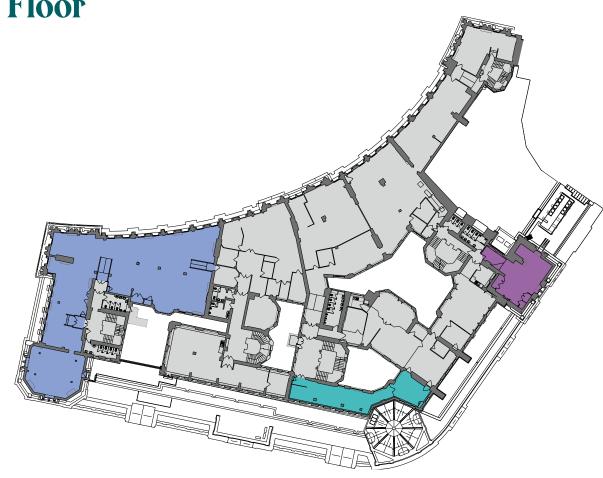

#### **Lower Ground**

| Building   | Sq Ft |
|------------|-------|
| Building 2 | 975   |
| Total      | 975   |

| Building                     | Sq Ft |
|------------------------------|-------|
| <ul><li>Building 3</li></ul> | 4,419 |
| Building 5 (D1 Use Class)    | 1,392 |
| Total                        | 5,811 |

#### First Floor

| Building     | Sq Ft |
|--------------|-------|
| Building 3** | 3,303 |
| Building 4*  | 3,742 |
| Total        | 7,045 |

<sup>\*</sup>Partially fitted unit

<sup>\*\*</sup>Fully fitted unit

### **Second Floor**

| Building                  | Sq Ft  |
|---------------------------|--------|
| Building 3                | 3,357  |
| Building 4                | 5,851  |
| Building 5 (D1 Use Class) | 1,827  |
| Total                     | 11,035 |

## Third Floor

| Building   | Sq Ft |
|------------|-------|
| Building 3 | 3,002 |
| Building 5 | 881   |
| Total      | 3,882 |

#### Fourth Floor

| Building   | SqFt  |
|------------|-------|
| Building 1 | 889   |
| Building 3 | 2,000 |
| Total      | 2,889 |

### Fifth Floor

| Building   | Sq Ft |
|------------|-------|
| Building 1 | 4,889 |
| Building 3 | 968   |
| Building 4 | 645   |
| Total      | 6,502 |

### Sixth Floor

| Building            | Sq Ft |
|---------------------|-------|
| Building 1          | 3,833 |
| Building 2 - Part 1 | 2,364 |
| Building 2 - Part 2 | 518   |
| //// Terrace        | -     |
| Total               | 6,715 |

### **Seventh Floor**

| Building   | SqFt  |
|------------|-------|
| Building 3 | 1,515 |
| Total      | 1,515 |