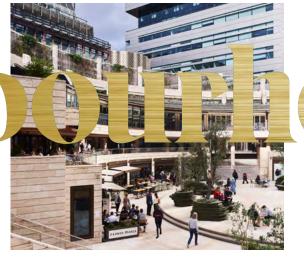

#### PREMIUM OFFICE SPACE, AT COMPETITIVE PRICES

VARIOUS SIZES AVAILABLE, RANGING FROM 518 SQ FT TO 9,208 SQ FT

Offering a range of contemporary units and an entrance to be proud of

# We've got the details covered, now make it yours

The majority of the office suites benefit from raised floors, underfloor trunking or perimeter trunking, comfort cooling and good natural light. As a part of the refurbishment works a number of the office suites also benefit from exposed ceilings, new wooden flooring, pre-installed kitchen areas and multiple terraces on the 6th floor.