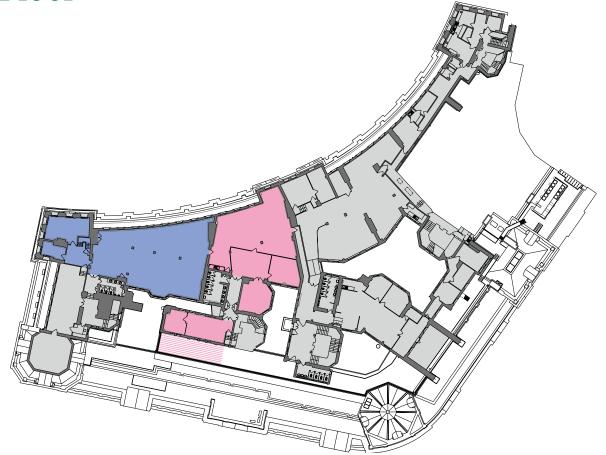

#### **Lower Ground**

| Building   | Sq Ft |
|------------|-------|
| Building 2 | 975   |
| Total      | 975   |

| Building                     | Sq Ft |
|------------------------------|-------|
| <ul><li>Building 3</li></ul> | 4,419 |
| Building 5 (D1 Use Class)    | 1,392 |
| Total                        | 5,811 |

#### First Floor

| Building     | Sq Ft |
|--------------|-------|
| Building 3** | 3,303 |
| Building 4*  | 3,742 |
| Total        | 7,045 |

<sup>\*</sup>Partially fitted unit

<sup>\*\*</sup>Fully fitted unit

### **Second Floor**

| Building                  | Sq Ft  |
|---------------------------|--------|
| Building 3                | 3,357  |
| Building 4                | 5,851  |
| Building 5 (D1 Use Class) | 1,827  |
| Total                     | 11,035 |

## Third Floor

| Building   | Sq Ft |
|------------|-------|
| Building 3 | 3,002 |
| Building 5 | 881   |
| Total      | 3,882 |

#### Fourth Floor

| Building   | SqFt  |
|------------|-------|
| Building 1 | 889   |
| Building 3 | 2,000 |
| Total      | 2,889 |

### Fifth Floor

| Building   | Sq Ft |
|------------|-------|
| Building 1 | 4,889 |
| Building 3 | 968   |
| Building 4 | 645   |
| Total      | 6,502 |

### Sixth Floor

| Building            | Sq Ft |
|---------------------|-------|
| Building 1          | 3,833 |
| Building 2 - Part 1 | 2,364 |
| Building 2 - Part 2 | 518   |
| //// Terrace        | -     |
| Total               | 6,715 |

### **Seventh Floor**

| Building   | SqFt  |
|------------|-------|
| Building 3 | 1,515 |
| Total      | 1,515 |