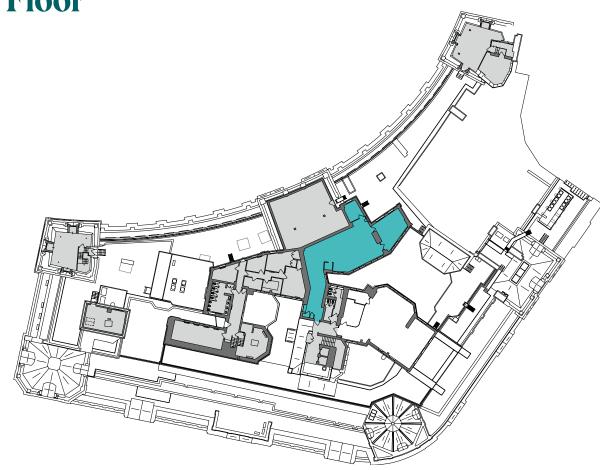

#### **Lower Ground**

| Building   | Sq Ft |
|------------|-------|
| Building 2 | 975   |
| Total      | 975   |

| Building                     | Sq Ft |
|------------------------------|-------|
| <ul><li>Building 3</li></ul> | 4,419 |
| Building 5 (D1 Use Class)    | 1,392 |
| Total                        | 5,811 |

#### First Floor

| Building     | Sq Ft |
|--------------|-------|
| Building 3** | 3,303 |
| Building 4*  | 3,742 |
| Total        | 7,045 |

<sup>\*</sup>Partially fitted unit

<sup>\*\*</sup>Fully fitted unit

### **Second Floor**

| Building                  | Sq Ft  |
|---------------------------|--------|
| Building 3                | 3,357  |
| Building 4                | 5,851  |
| Building 5 (D1 Use Class) | 1,827  |
| Total                     | 11,035 |

## Third Floor

| Building   | Sq Ft |
|------------|-------|
| Building 3 | 3,002 |
| Building 5 | 881   |
| Total      | 3,882 |

#### Fourth Floor

| Building   | SqFt  |
|------------|-------|
| Building 1 | 889   |
| Building 3 | 2,000 |
| Total      | 2,889 |

### Fifth Floor

| Building   | Sq Ft |
|------------|-------|
| Building 1 | 4,889 |
| Building 3 | 968   |
| Building 4 | 645   |
| Total      | 6,502 |

### Sixth Floor

| Building            | Sq Ft |
|---------------------|-------|
| Building 1          | 3,833 |
| Building 2 - Part 1 | 2,364 |
| Building 2 - Part 2 | 518   |
| //// Terrace        | -     |
| Total               | 6,715 |

### **Seventh Floor**

| Building   | SqFt  |
|------------|-------|
| Building 3 | 1,515 |
| Total      | 1,515 |