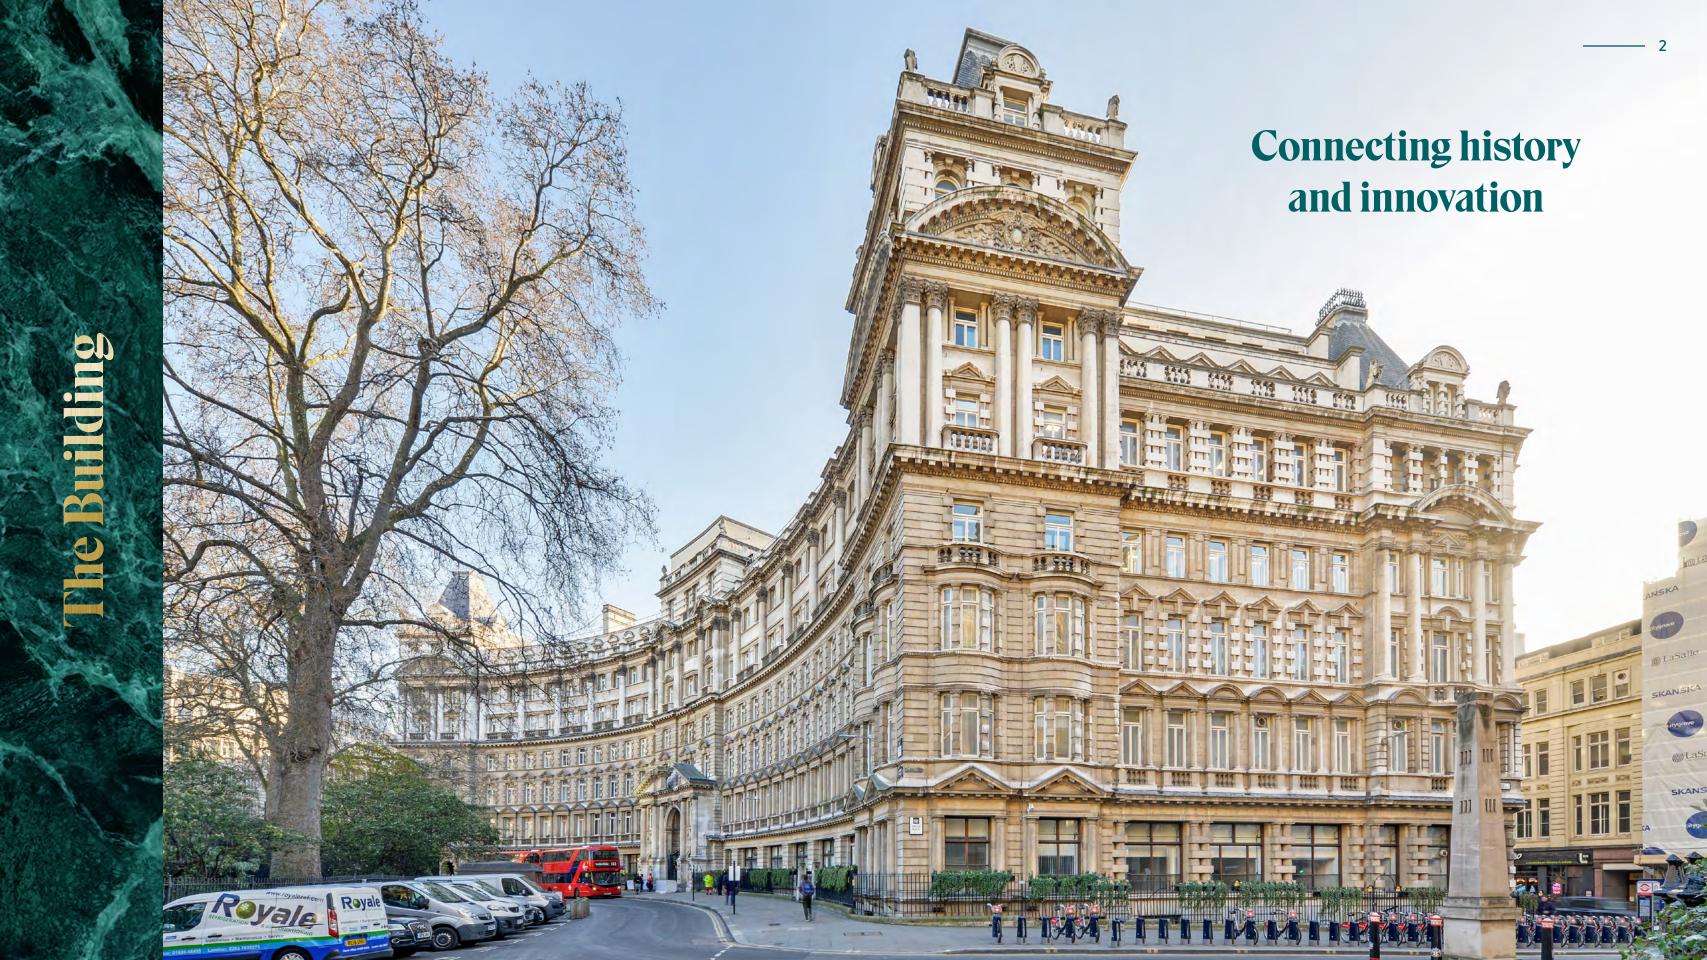

#### PREMIUM OFFICE SPACE, AT COMPETITIVE PRICES

VARIOUS SIZES AVAILABLE, RANGING FROM 518 SQ FT TO 9,208 SQ FT

Offering a range of contemporary units and an entrance to be proud of

# We've got the details covered, now make it yours

The majority of the office suites benefit from raised floors, underfloor trunking or perimeter trunking, comfort cooling and good natural light. As a part of the refurbishment works a number of the office suites also benefit from exposed ceilings, new wooden flooring, pre-installed kitchen areas and multiple terraces on the 6th floor.