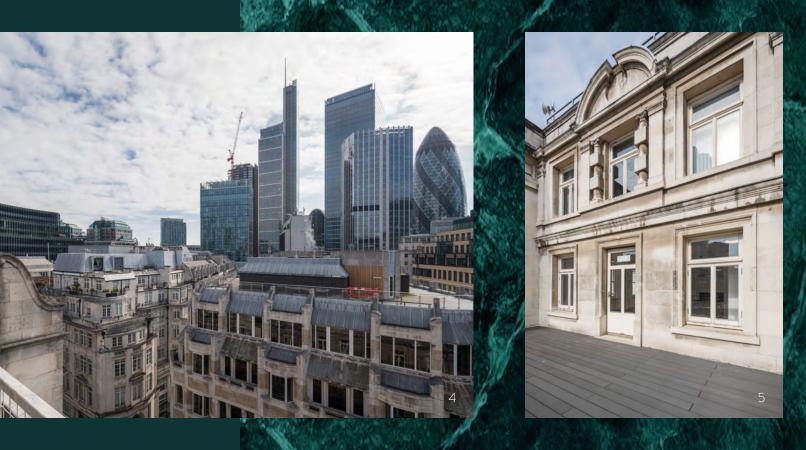

Noxy Brothers Coffee House Within Reception

Other

Lift Access
Male/Female WC's
Showers
Bike Storage

e Amenifies

- . Finsbury Circus Elevation
- 2–5. 6th Floor, Building 3

1 Rebel Gym

Spitalfields Market

<u>Sushisamba</u>