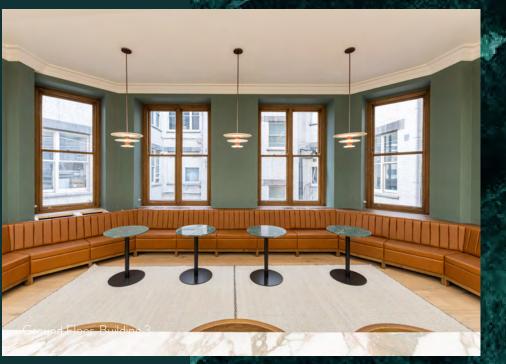

# We've got the details covered, now make it yours

The majority of the office suites benefit from raised floors, underfloor trunking or perimeter trunking, comfort cooling and good natural light. As a part of the refurbishment works a number of the office suites also benefit from exposed ceilings, new wooden flooring, pre-installed kitchen areas and multiple terraces on the 6th floor.

Newly Remodelled Reception

**New Wooden Flooring**Units B1 4th, B3 G and B4 2nd

Terrace Space On 6th Floor

Exposed Ceilings
Unit B3 G

Comfort Cooling Air Conditioning

Bookable Meeting Room

Plug & Play

Available on

Noxy Brothers Coffee House Within Reception

Other

Lift Access
Male/Female WC's
Showers
Bike Storage

e Amenifies

- . Finsbury Circus Elevation
- 2–5. 6th Floor, Building 3

1 Rebel Gym

Spitalfields Market

<u>Sushisamba</u>