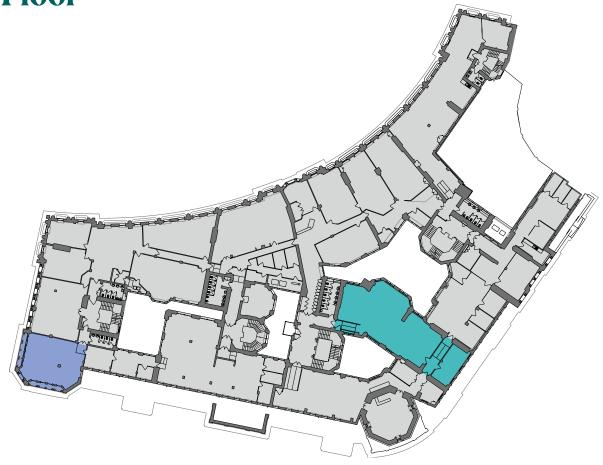

#### **Lower Ground**

| Building   | Sq Ft |
|------------|-------|
| Building 2 | 975   |
| Total      | 975   |

| Building                     | Sq Ft |
|------------------------------|-------|
| <ul><li>Building 3</li></ul> | 4,419 |
| Building 5 (D1 Use Class)    | 1,392 |
| Total                        | 5,811 |

#### First Floor

| Building     | Sq Ft |
|--------------|-------|
| Building 3** | 3,303 |
| Building 4*  | 3,742 |
| Total        | 7,045 |

<sup>\*</sup>Partially fitted unit

<sup>\*\*</sup>Fully fitted unit

### **Second Floor**

| Building                  | Sq Ft  |
|---------------------------|--------|
| Building 3                | 3,357  |
| Building 4                | 5,851  |
| Building 5 (D1 Use Class) | 1,827  |
| Total                     | 11,035 |

## Third Floor

| Building   | Sq Ft |
|------------|-------|
| Building 3 | 3,002 |
| Building 5 | 881   |
| Total      | 3,882 |

#### Fourth Floor

| Building   | SqFt  |
|------------|-------|
| Building 1 | 889   |
| Building 3 | 2,000 |
| Total      | 2,889 |

### Fifth Floor

| Building   | Sq Ft |
|------------|-------|
| Building 1 | 4,889 |
| Building 3 | 968   |
| Building 4 | 645   |
| Total      | 6,502 |

### Sixth Floor

| Building            | Sq Ft |
|---------------------|-------|
| Building 1          | 3,833 |
| Building 2 - Part 1 | 2,364 |
| Building 2 - Part 2 | 518   |
| //// Terrace        | -     |
| Total               | 6,715 |

### **Seventh Floor**

| Building   | SqFt  |
|------------|-------|
| Building 3 | 1,515 |
| Total      | 1,515 |