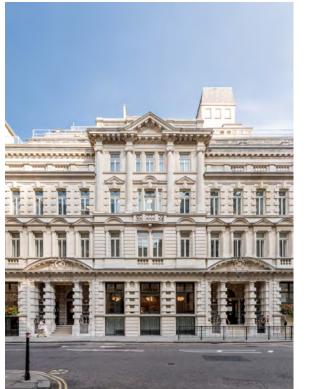

#### PREMIUM OFFICE SPACE, AT COMPETITIVE PRICES

VARIOUS SIZES AVAILABLE, RANGING FROM 518 SQ FT TO 9,208 SQ FT

Offering a range of contemporary units and an entrance to be proud of

# We've got the details covered, now make it yours

The majority of the office suites benefit from raised floors, underfloor trunking or perimeter trunking, comfort cooling and good natural light. As a part of the refurbishment works a number of the office suites also benefit from exposed ceilings, new wooden flooring, pre-installed kitchen areas and multiple terraces on the 6th floor.