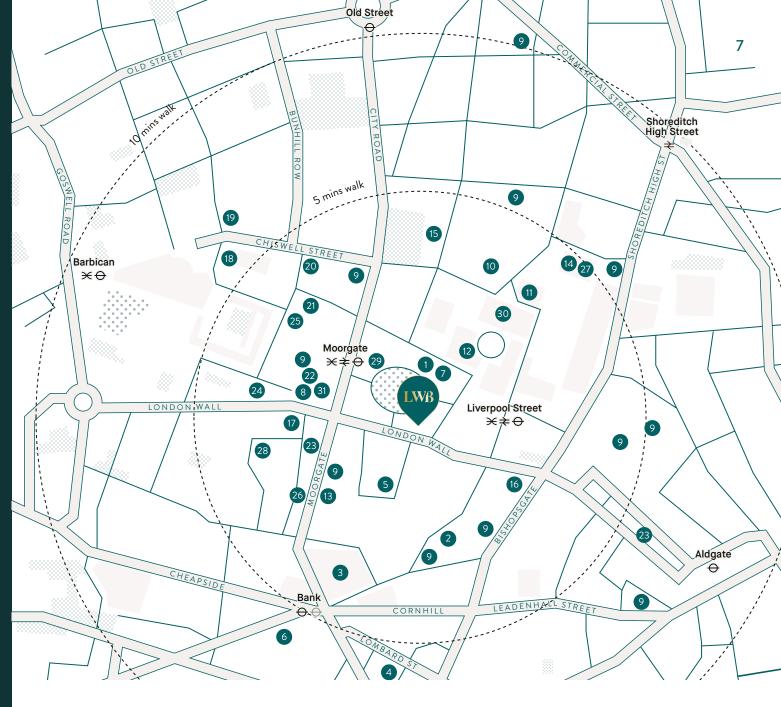

#### Workplaces available moments from Liverpool Street, **Moorgate and Bank stations**

ON FOOT

TRANSPORT FOR LONDON

ELIZABETH LINE FROM LIVERPOOL STREET STATION

<del>0</del> ≫

**Canary Wharf** 

6 mins

**Moorgate** 2 mins

**⊖**≉ **Old Street** 8 mins

**London City Airport** 28 mins

Source: Google Maps / TfL. Full Crossrail line launching in 2021.

#### Occupier List

- 1. Alvarez & Marsal
- 2. AXA
- 3. Bank of England
- 4. Bank of Tokyo-Mitsubishi UFJ
- 5. BlackRock
- Bloomberg
- Brown Brothers Harriman

- 8. Citadel
- 9. We Work
- 10. Close Brothers
- 11. Deutsche Bank
- 12. ICAP 13. ING
- 14. Herbert Smith Freehills
- 15. Grant Thornton

- 16. Latham & Watkins LLP
- 17. Legal & General
- 18. Linklaters
- 19. Lloyds Banking Group
- 20. Macquarie
- 21. Mimecast
- 22. Pictet
- 23. Skanska 24. Schroders
- 29. Stephenson Harwood

25. Simmons & Simmons

26. Smith & Williamson 27. Société Générale

28. Standard Chartered

- 30. UBS
- 31. UniCredit

Bank

Office units to let ranging from 518 sq ft to 9,208 sq ft