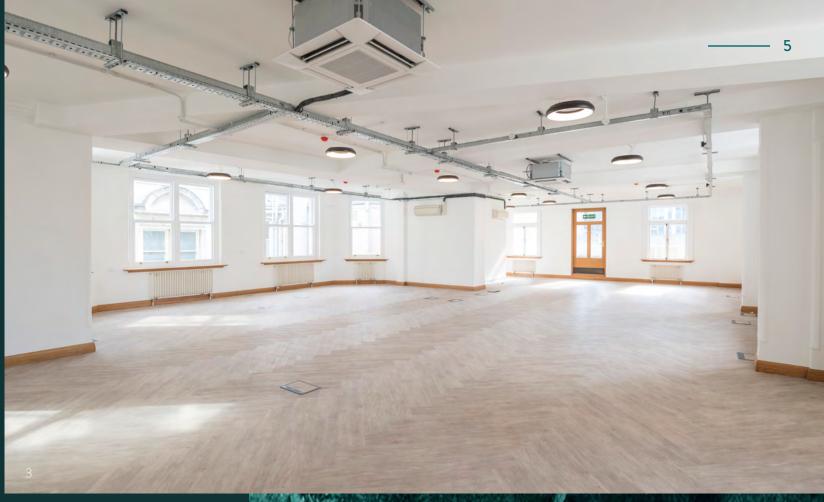

# We've got the details covered, now make it yours

The majority of the office suites benefit from raised floors, underfloor trunking or perimeter trunking, comfort cooling and good natural light. As a part of the refurbishment works a number of the office suites also benefit from exposed ceilings, new wooden flooring, pre-installed kitchen areas and multiple terraces on the 6th floor.